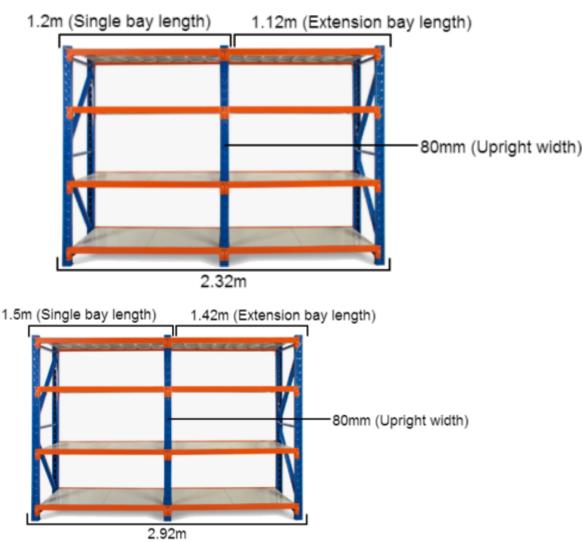

### Heavy Duty Storage Shelving 2700H x 1500W x 600D

## Heavy Duty Storage Shelving 2700H x 1500W x 600D

Long Span Shelving is a complete storage system ideal for garage, warehouse, retail and industrial storage applications. These typically include automotive and other spare parts, hardware, bulk retail and general purpose carton and archive storage. Long Span can accommodate a wide range of storage requirements, including your home garage.

#### Strong = Safe

Each shelf is strong enough to hold 200kg (meaning it won't buckle in case you climb up the shelf), with an overall 800kg capacity. Furthermore, thick shelf panels with back support completely eliminate all weak points. Moreover, bolts attaching the horizontal beams to the upright posts keep it all together when moving around.