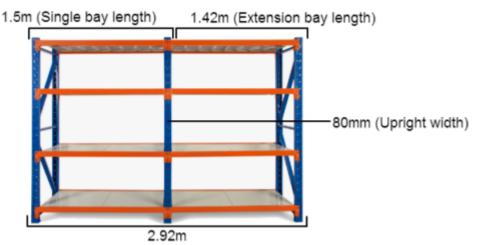

### **MEASURING SAMPLE**

\*Based on a 3m shelving unit. The same principle can be applied to 1.2m, 1.5m and 2m shelving units to work out precise length.

# **FEATURES**

- 1 Bay
- Metal shelves included
- Extendable shelving system
- Adjustable shelf height
- Click-in system with nuts and bolt for extra security
- Free standing or fixed to the ground
- Made of heavy duty metal and powder coated
- Available ADD-ON KITS (Extensions) 0.9m, 1.2m, 1.5m and 2.0m