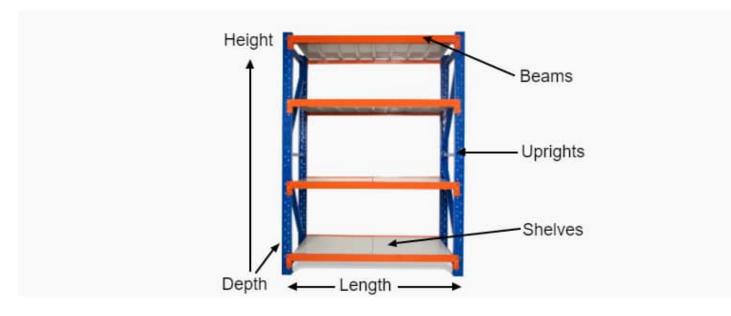

### **MEASURING SAMPLE**

\*Based on a 3m shelving unit. The same principle can be applied to 1.2m, 1.5m and 2m shelving units to work out precise length.

# **FEATURES**

- 1 Bay
- Metal shelves included
- Extendable shelving system
- Adjustable shelf height
- Click-in system with nuts and bolt for extra security
- Free standing or fixed to the ground
- Made of heavy duty metal and powder coated
- Available ADD-ON KITS (Extensions) 0.9m, 1.2m, 1.5m and 2.0m