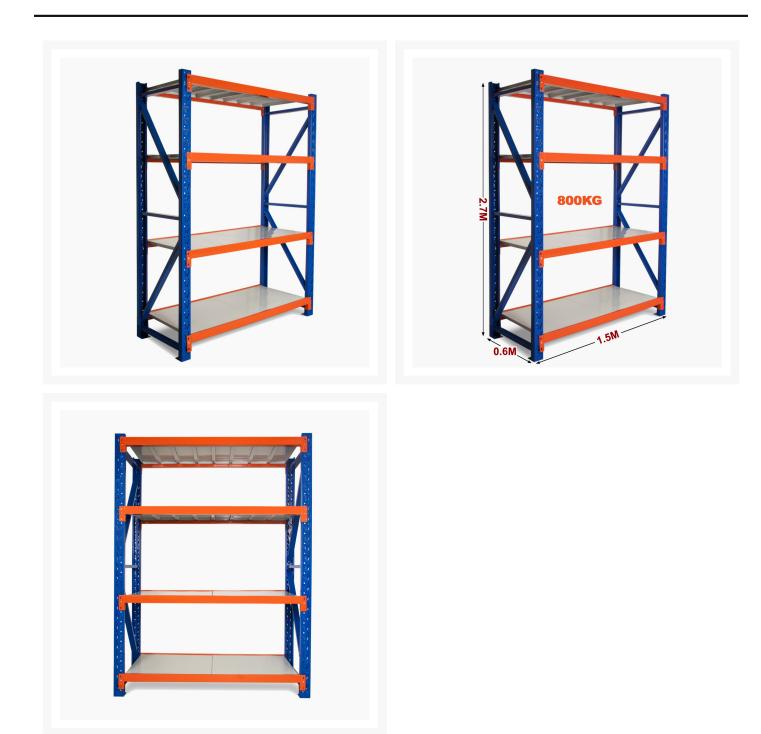

### Heavy Duty Storage Shelving 2700H x 1500W x 600D

## Heavy Duty Storage Shelving 2700H x 1500W x 600D

Long Span Shelving is a complete storage system ideal for garage, warehouse, retail and industrial storage applications. These typically include automotive and other spare parts, hardware, bulk retail and general purpose carton and archive storage. Long Span can accommodate a wide range of storage requirements, including your home garage.

#### Strong = Safe

Each shelf is strong enough to hold 200kg (meaning it won't buckle in case you climb up the shelf), with an overall 800kg capacity. Furthermore, thick shelf panels with back support completely eliminate all weak points. Moreover, bolts attaching the horizontal beams to the upright posts keep it all together when moving around.