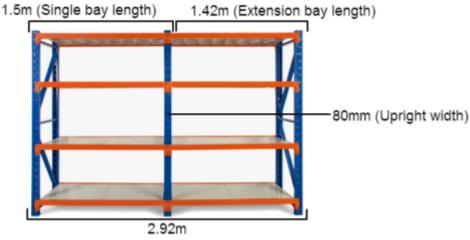

### MEASURING SAMPLE

2.92m

\*Based on a 3m shelving unit. The same principle can be applied to 1.2m, 1.5m and 2m shelving units to work out precise length.