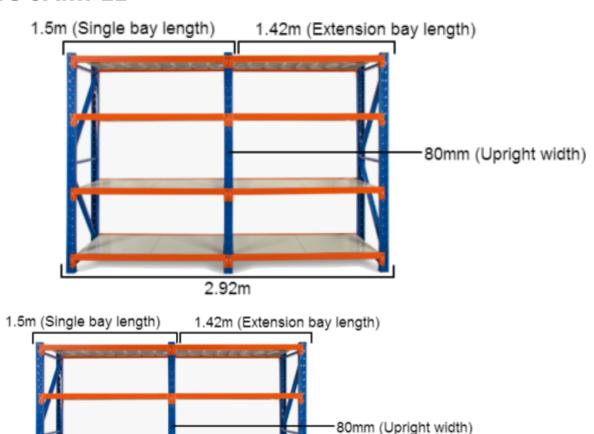

### MEASURING SAMPLE

2.92m

\*Based on a 3m shelving unit. The same principle can be applied to 1.2m, 1.5m and 2m shelving units to work out precise length.