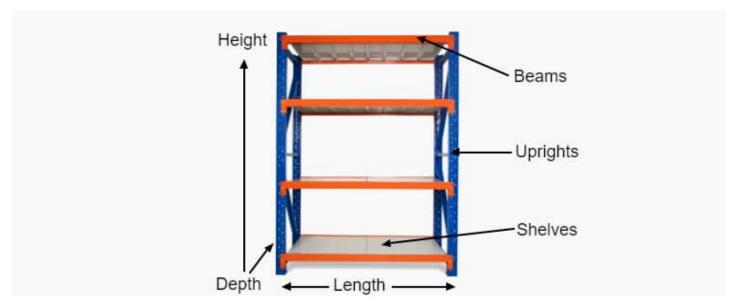

# **Heavy Duty Storage Shelving 2000H x 1500W x 600D**

# **Heavy Duty Storage Shelving 2000H x 1500W x 600D**

Long Span Shelving is a complete storage system ideal for garage, warehouse, retail and industrial storage applications. These typically include automotive and other spare parts, hardware, bulk retail and general purpose carton and archive storage. Long Span can accommodate a wide range of storage requirements, including your home garage.