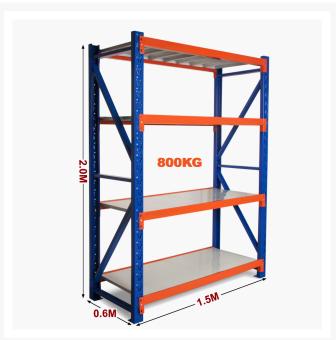

# **Heavy Duty Storage Shelving 2000H x 1500W x 600D**

#### Strong = Safe

Each shelf is strong enough to hold 200kg (meaning it won't buckle in case you climb up the shelf), with an overall 800kg capacity. Furthermore, thick shelf panels with back support completely eliminate all weak points. Moreover, bolts attaching the horizontal beams to the upright posts keep it all together when moving around.