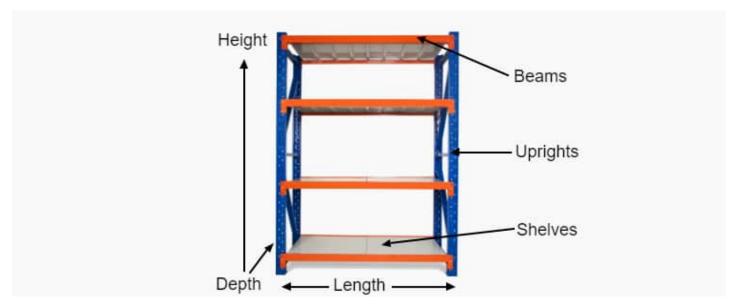

ware, bulk retail and general purpose carton and archive storage. Long Span can accommodate a wide range of storage requirements, including your home garage.

#### Strong = Safe

Each shelf is strong enough to hold 200kg (meaning it won't buckle in case you climb up the shelf), with an overall 800kg capacity. Furthermore, thick shelf panels with back support completely eliminate all weak points. Moreover, bolts attaching the horizontal beams to the upright posts keep it all together when moving around.

If you require shelving that is hard-wearing, carries large weight loads and is aesthetically pleasing, then this is perfect for you.

### MEASURING SAMPLE





\*Based on a 3m shelving unit. The same principle can be applied to 1.2m, 1.5m and 2m shelving units to work out precise length.



## **FEATURES**

- 1 Bay
- Metal shelves included
- Extendable shelving system
- Adjustable shelf height
- Click-in system with nuts and bolt for extra security
- Free standing or fixed to the ground
- Made of heavy duty metal and powder coated
- Available ADD-ON KITS (Extensions) 0.9m, 1.2m, 1.5m and 2.0m

## **WARRANTY**

1-year limited warranty