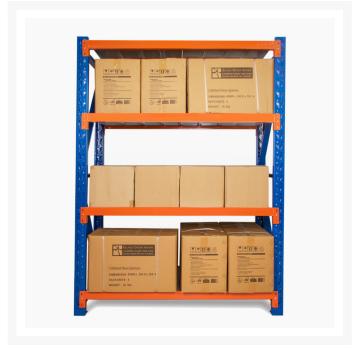

# **Heavy Duty Storage Shelving 2700H x 1500W x 300D**

Long Span Shelving is a complete storage system ideal for garage, warehouse, retail and industrial storage applications. These typically include automotive and other spare parts, hardware, bulk retail and general purpose carton and archive storage. Long Span can accommodate a wide range of storage requirements, including your home garage.