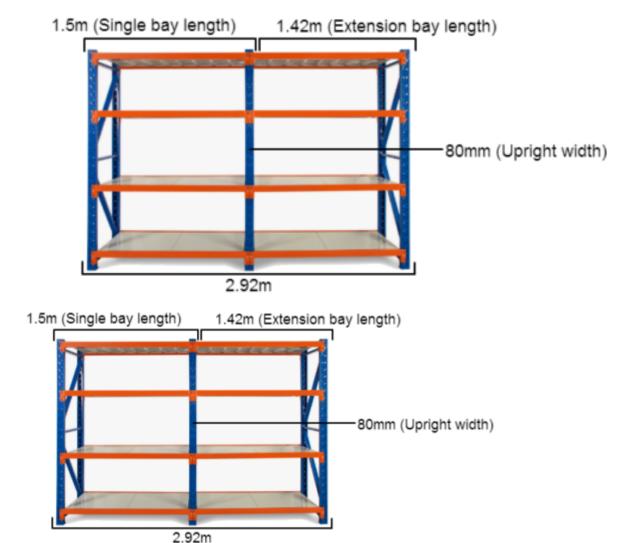

### MEASURING SAMPLE

\*Based on a 3m shelving unit. The same principle can be applied to 1.2m, 1.5m and 2m shelving units to work out precise length.

## **FEATURES**

- 1 Bay
- Metal shelves included
- Extendable shelving system
- Adjustable shelf height
- Click-in system with nuts and bolt for extra security
- Free standing or fixed to the ground
- Made of heavy duty metal and powder coated
- Available ADD-ON KITS (Extensions) 0.9m, 1.2m, 1.5m and 2.0m