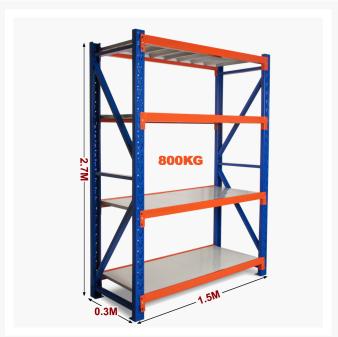

# Heavy Duty Storage Shelving 2700H x 1500W x 300D

#### Strong = Safe

Each shelf is strong enough to hold 200kg (meaning it won't buckle in case you climb up the shelf), with an overall 800kg capacity. Furthermore, thick shelf panels with back support completely eliminate all weak points. Moreover, bolts attaching the horizontal beams to the upright posts keep it all together when moving around.