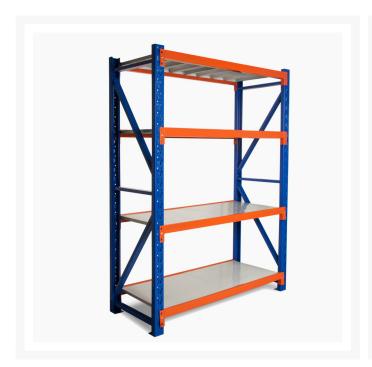

### **Product Images**

# **Heavy Duty Storage Shelving 2700H x 1500W x 300D**

Long Span Shelving is a complete storage system ideal for garage, warehouse, retail and industrial storage applications. These typically include automotive and other spare parts, hardware, bulk retail and general purpose carton and archive storage. Long Span can accommodate a wide range of storage requirements, including your home garage.