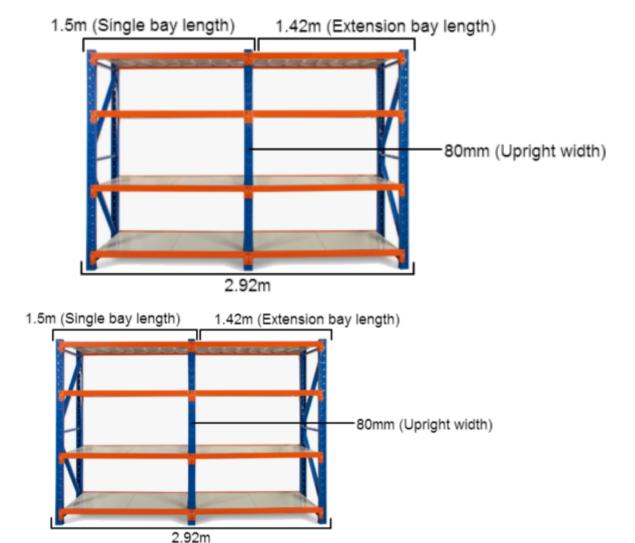

### MEASURING SAMPLE

\*Based on a 3m shelving unit. The same principle can be applied to 1.2m, 1.5m and 2m shelving units to work out precise length.

# **FEATURES**

- 1 Bay
- Metal shelves included
- Extendable shelving system
- Adjustable shelf height
- Click-in system with nuts and bolt for extra security
- Free standing or fixed to the ground
- Made of heavy duty metal and powder coated
- Available ADD-ON KITS (Extensions) 0.9m, 1.2m, 1.5m and 2.0m