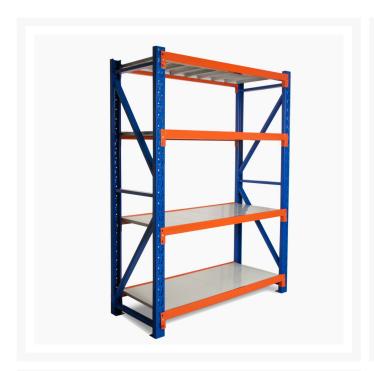

### **Product Images**

## **Heavy Duty Storage Shelving 2400H x 1500W x 300D**

Long Span Shelving is a complete storage system ideal for garage, warehouse, retail and industrial storage applications. These typically include automotive and other spare parts, hardware, bulk retail and general purpose carton and archive storage. Long Span can accommodate a wide range of storage requirements, including your home garage.