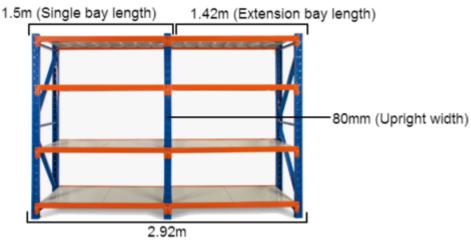

### MEASURING SAMPLE

\*Based on a 3m shelving unit. The same principle can be applied to 1.2m, 1.5m and 2m shelving units to work out precise length.