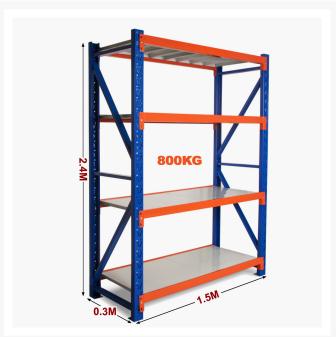

# **Heavy Duty Storage Shelving 2400H x 1500W x 300D**

#### Strong = Safe

Each shelf is strong enough to hold 200kg (meaning it won't buckle in case you climb up the shelf), with an overall 800kg capacity. Furthermore, thick shelf panels with back support completely eliminate all weak points. Moreover, bolts attaching the horizontal beams to the upright posts keep it all together when moving around.