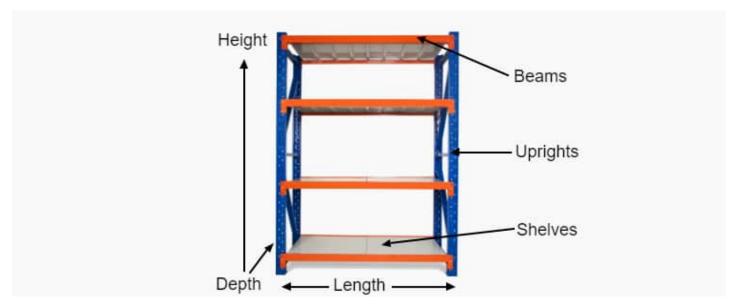

## **Heavy Duty Storage Shelving 2400H x 1500W x 300D**

Long Span Shelving is a complete storage system ideal for garage, warehouse, retail and industrial storage applications. These typically include automotive and other spare parts, hardware, bulk retail and general purpose carton and archive storage. Long Span can accommodate a wide range of storage requirements, including your home garage.