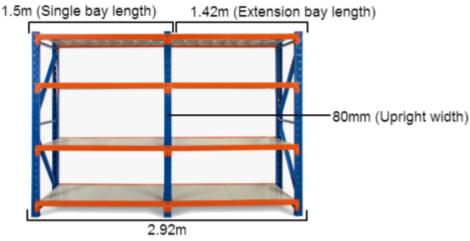

### MEASURING SAMPLE

\*Based on a 3m shelving unit. The same principle can be applied to 1.2m, 1.5m and 2m shelving units to work out precise length.