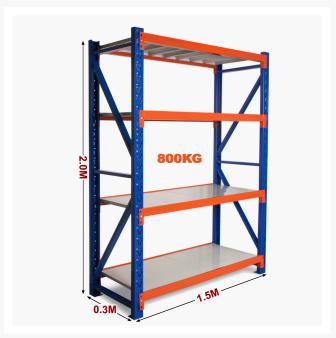

# **Heavy Duty Storage Shelving 2000H x 1500W x 300D**

#### Strong = Safe

Each shelf is strong enough to hold 200kg (meaning it won't buckle in case you climb up the shelf), with an overall 800kg capacity. Furthermore, thick shelf panels with back support completely eliminate all weak points. Moreover, bolts attaching the horizontal beams to the upright posts keep it all together when moving around.