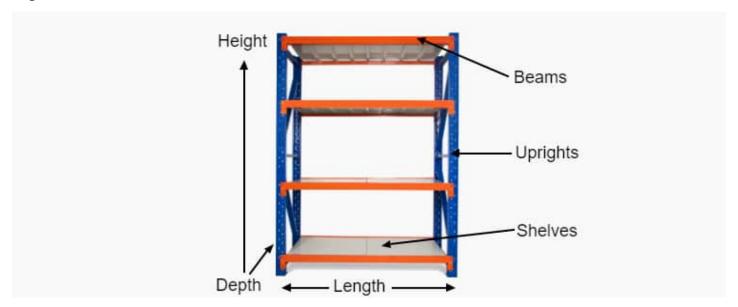

ware, bulk retail and general purpose carton and archive storage. Long Span can accommodate a wide range of storage requirements, including your home garage.

#### Strong = Safe

Each shelf is strong enough to hold 200kg (meaning it won't buckle in case you climb up the shelf), with an overall 800kg capacity. Furthermore, thick shelf panels with back support completely eliminate all weak points. Moreover, bolts attaching the horizontal beams to the upright posts keep it all together when moving around.

If you require shelving that is hard-wearing, carries large weight loads and is aesthetically pleasing, then this is perfect for you.

### MEASURING SAMPLE





\*Based on a 3m shelving unit. The same principle can be applied to 1.2m, 1.5m and 2m shelving units to work out precise length.



## **FEATURES**

- 1 Bay
- Metal shelves included
- Extendable shelving system
- Adjustable shelf height
- Click-in system with nuts and bolt for extra security
- Free standing or fixed to the ground
- Made of heavy duty metal and powder coated
- Available ADD-ON KITS (Extensions) 0.9m, 1.2m, 1.5m and 2.0m

## **WARRANTY**

1-year limited warranty