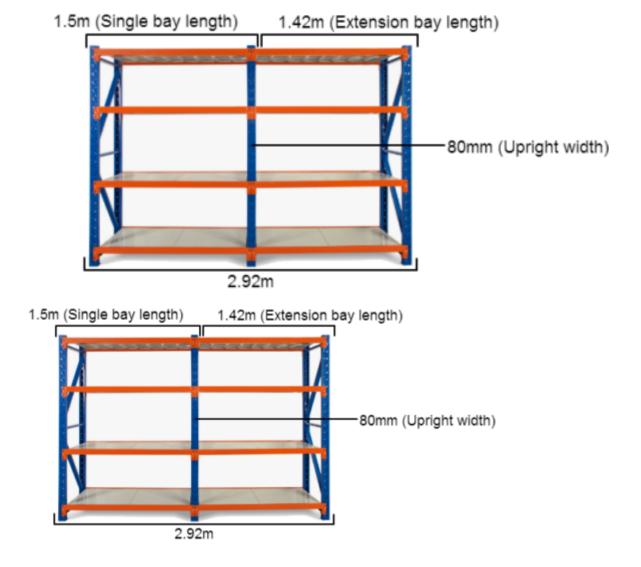

### MEASURING SAMPLE

\*Based on a 3m shelving unit. The same principle can be applied to 1.2m, 1.5m and 2m shelving units to work out precise length.

## **FEATURES**

- 1 Bay
- Metal shelves included
- Extendable shelving system
- Adjustable shelf height
- Click-in system with nuts and bolt for extra security
- Free standing or fixed to the ground
- Made of heavy duty metal and powder coated
- Available ADD-ON KITS (Extensions) 0.9m, 1.2m, 1.5m and 2.0m