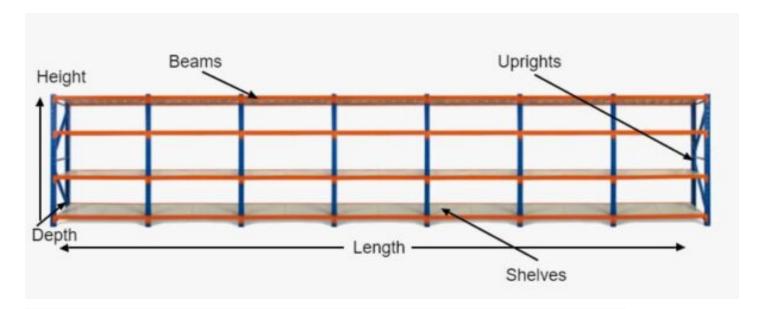

### MEASURING SAMPLE

<sup>\*</sup>Based on a 4m shelving unit. The same principle can be applied to 1.2m, 1.5m and 2m shelving units to work out precise length.