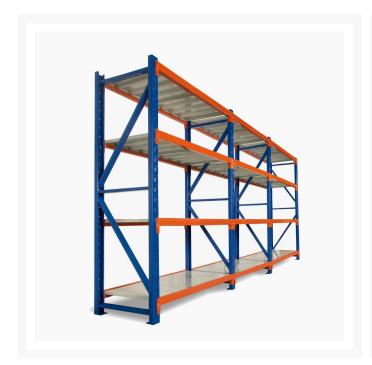

### **Product Images**

### **Heavy Duty Storage Shelving 2700H x 14000W x 600D**

Long Span Shelving is a complete storage system ideal for garage, warehouse, retail and industrial storage applications. These typically include automotive and other spare parts, hardware, bulk retail and general purpose carton and archive storage. Long Span can accommodate a wide range of storage requirements, including your home garage.