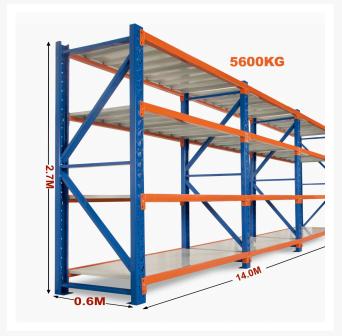

# **Heavy Duty Storage Shelving 2700H x 14000W x 600D**

#### Strong = Safe

Each shelf is strong enough to hold 200kg (meaning it won't buckle in case you climb up the shelf), with an overall 4800kg capacity. Furthermore, thick shelf panels with back support completely eliminate all weak points. Moreover, bolts attaching the horizontal beams to the upright posts keep it all together when moving around.