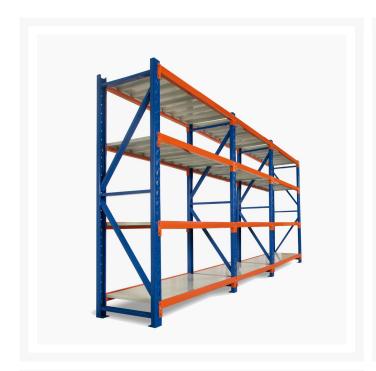

### **Product Images**

### **Heavy Duty Storage Shelving 2400H x 14000W x 600D**

Long Span Shelving is a complete storage system ideal for garage, warehouse, retail and industrial storage applications. These typically include automotive and other spare parts, hardware, bulk retail and general purpose carton and archive storage. Long Span can accommodate a wide range of storage requirements, including your home garage.