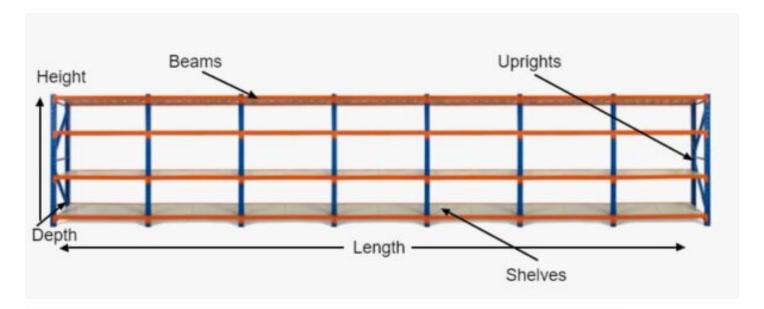

### **MEASURING SAMPLE**

<sup>\*</sup>Based on a 4m shelving unit. The same principle can be applied to 1.2m, 1.5m and 2m shelving units to work out precise length.