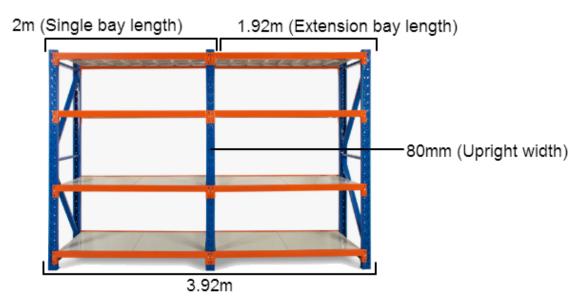

### **MEASURING SAMPLE**

<sup>\*</sup>Based on a 4m shelving unit. The same principle can be applied to 1.2m, 1.5m and 2m shelving units to work out precise length.