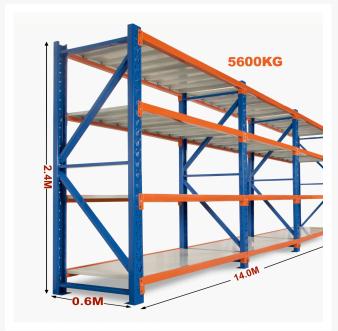

# **Heavy Duty Storage Shelving 2400H x 14000W x 600D**

#### Strong = Safe

Each shelf is strong enough to hold 200kg (meaning it won't buckle in case you climb up the shelf), with an overall 4800kg capacity. Furthermore, thick shelf panels with back support completely eliminate all weak points. Moreover, bolts attaching the horizontal beams to the upright posts keep it all together when moving around.