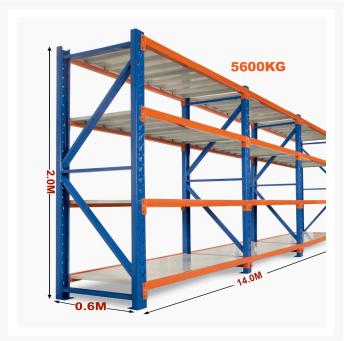

# **Heavy Duty Storage Shelving 2000H x 14000W x 600D**

#### Strong = Safe

Each shelf is strong enough to hold 200kg (meaning it won't buckle in case you climb up the shelf), with an overall 4800kg capacity. Furthermore, thick shelf panels with back support completely eliminate all weak points. Moreover, bolts attaching the horizontal beams to the upright posts keep it all together when moving around.