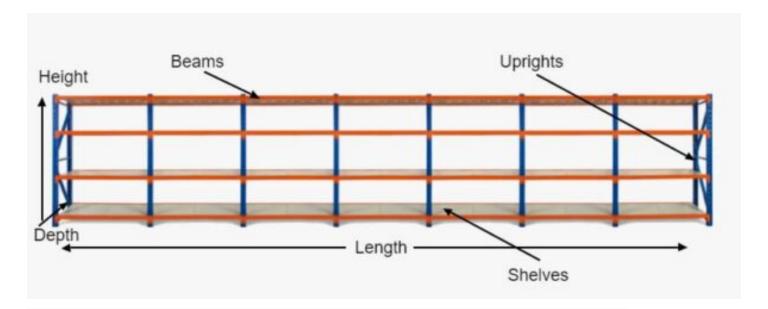

### MEASURING SAMPLE

<sup>\*</sup>Based on a 4m shelving unit. The same principle can be applied to 1.2m, 1.5m and 2m shelving units to work out precise length.