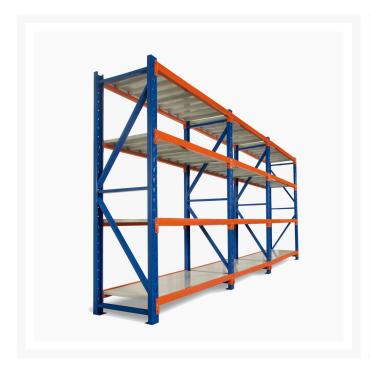

### **Product Images**

### **Heavy Duty Storage Shelving 2000H x 14000W x 600D**

Long Span Shelving is a complete storage system ideal for garage, warehouse, retail and industrial storage applications. These typically include automotive and other spare parts, hardware, bulk retail and general purpose carton and archive storage. Long Span can accommodate a wide range of storage requirements, including your home garage.