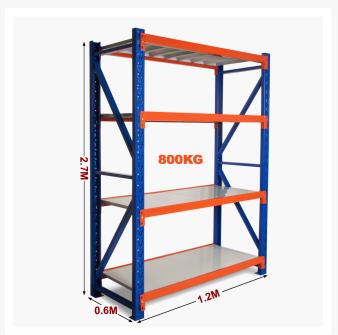

# **Heavy Duty Storage Shelving 2700H x 1200W x 600D**

#### Strong = Safe

Each shelf is strong enough to hold 200kg (meaning it won't buckle in case you climb up the shelf), with an overall 800kg capacity. Furthermore, thick shelf panels with back support completely eliminate all weak points. Moreover, bolts attaching the horizontal beams to the upright posts keep it all together when moving around.