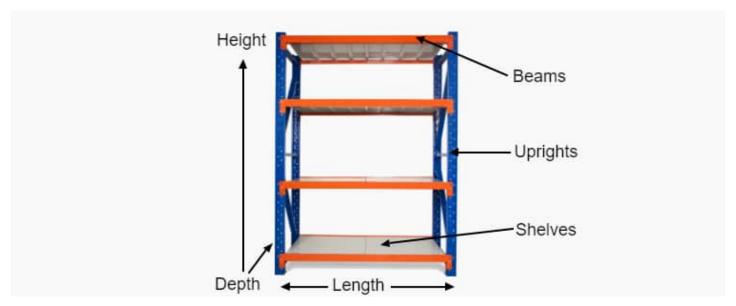

# **Heavy Duty Storage Shelving 2700H x 1200W x 600D**

# **Heavy Duty Storage Shelving 2400H x 1200W x 600D**

Long Span Shelving is a complete storage system ideal for garage, warehouse, retail and industrial storage applications. These typically include automotive and other spare parts, hardware, bulk retail and general purpose carton and archive storage. Long Span can accommodate a wide range of storage requirements, including your home garage.