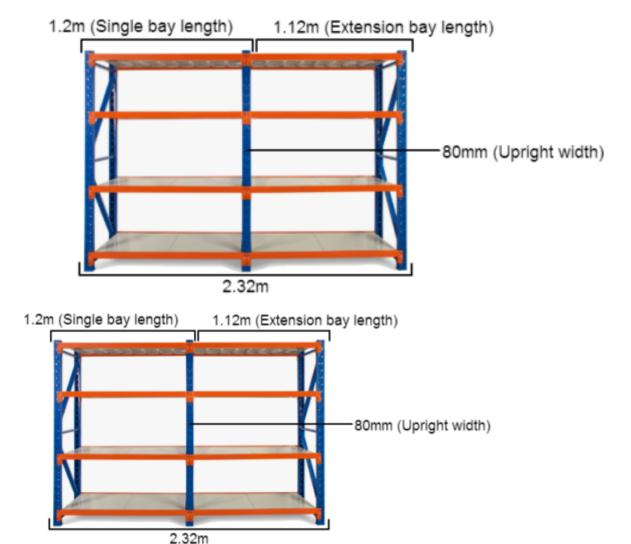

### MEASURING SAMPLE

\*Based on a 2.4m shelving unit. The same principle can be applied to 1.2m, 1.5m and 2m shelving units to work out precise length.