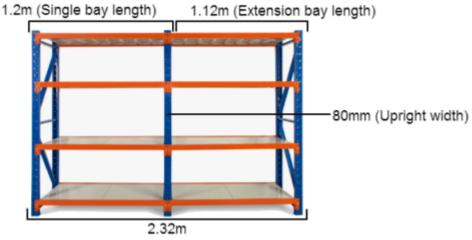

### MEASURING SAMPLE

\*Based on a 2.4m shelving unit. The same principle can be applied to 1.2m, 1.5m and 2m shelving units to work out precise length.