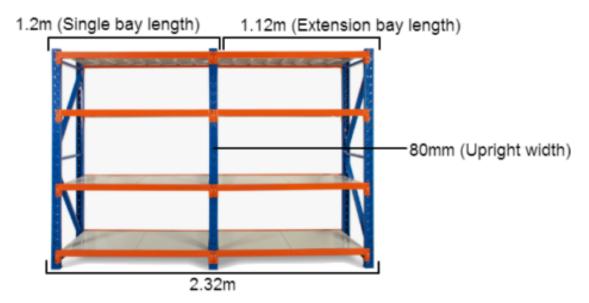

### **MEASURING SAMPLE**

\*Based on a 2.4m shelving unit. The same principle can be applied to 1.2m, 1.5m and 2m shelving units to work out precise length.

## **FEATURES**

- 1 Bay
- Metal shelves included
- Extendable shelving system
- Adjustable shelf height
- Click-in system with nuts and bolt for extra security
- Free standing or fixed to the ground
- Made of heavy duty metal and powder coated
- Available ADD-ON KITS (Extensions) 0.9m, 1.2m, 1.5m and 2.0m