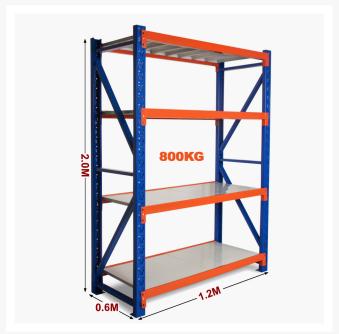

# **Heavy Duty Storage Shelving 2000H x 1200W x 600D**

#### Strong = Safe

Each shelf is strong enough to hold 200kg (meaning it won't buckle in case you climb up the shelf), with an overall 800kg capacity. Furthermore, thick shelf panels with back support completely eliminate all weak points. Moreover, bolts attaching the horizontal beams to the upright posts keep it all together when moving around.