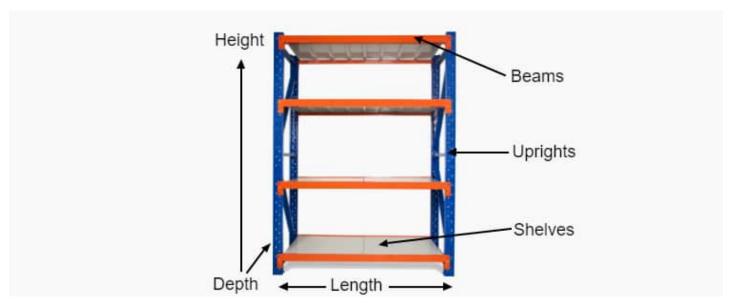

# **Heavy Duty Storage Shelving 2000H x 1200W x 600D**

## **Heavy Duty Storage Shelving 2000H x 1200W x 600D**

Long Span Shelving is a complete storage system ideal for garage, warehouse, retail and industrial storage applications. These typically include automotive and other spare parts, hardware, bulk retail and general purpose carton and archive storage. Long Span can accommodate a wide range of storage requirements, including your home garage.