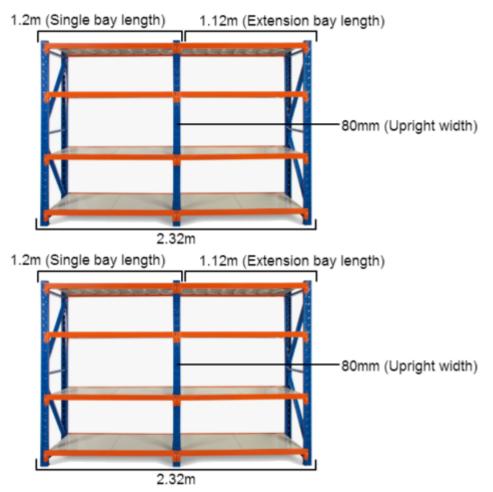

### **MEASURING SAMPLE**

\*Based on a 2.4m shelving unit. The same principle can be applied to 1.2m, 1.5m and 2m shelving units to work out precise length.