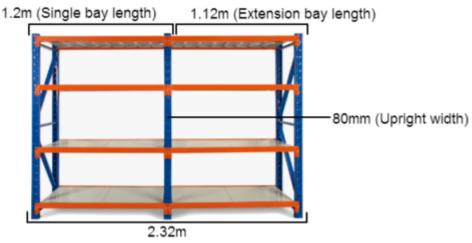

### MEASURING SAMPLE

\*Based on a 2.4m shelving unit. The same principle can be applied to 1.2m, 1.5m and 2m shelving units to work out precise length.