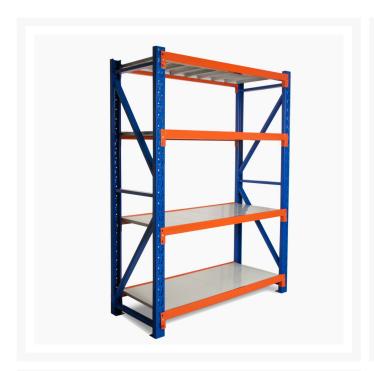

# **Heavy Duty Storage Shelving 2700H x 1200W x 300D**

# **Heavy Duty Storage Shelving 2700H x 1200W x 300D**

Long Span Shelving is a complete storage system ideal for garage, warehouse, retail and industrial storage applications. These typically include automotive and other spare parts, hardware, bulk retail and general purpose carton and archive storage. Long Span can accommodate a wide range of storage requirements, including your home garage.