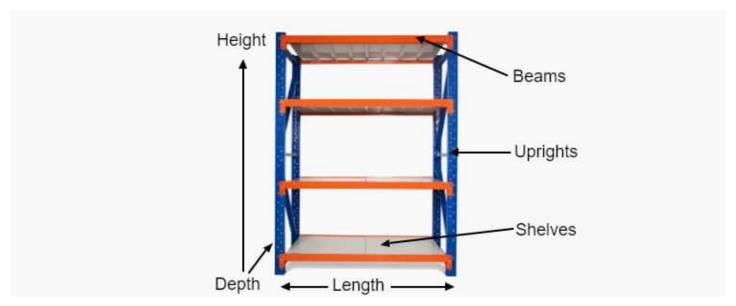

# **Heavy Duty Storage Shelving 2700H x 1200W x 300D**

# **Heavy Duty Storage Shelving 2700H x 1200W x 300D**

Long Span Shelving is a complete storage system ideal for garage, warehouse, retail and industrial storage applications. These typically include automotive and other spare parts, hardware, bulk retail and general purpose carton and archive storage. Long Span can accommodate a wide range of storage requirements, including your home garage.