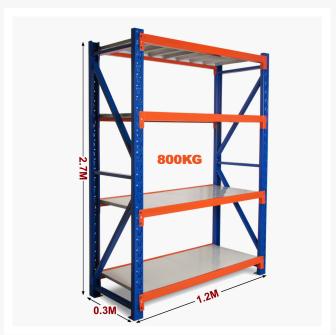

# **Heavy Duty Storage Shelving 2700H x 1200W x 300D**

#### Strong = Safe

Each shelf is strong enough to hold 200kg (meaning it won't buckle in case you climb up the shelf), with an overall 800kg capacity. Furthermore, thick shelf panels with back support completely eliminate all weak points. Moreover, bolts attaching the horizontal beams to the upright posts keep it all together when moving around.