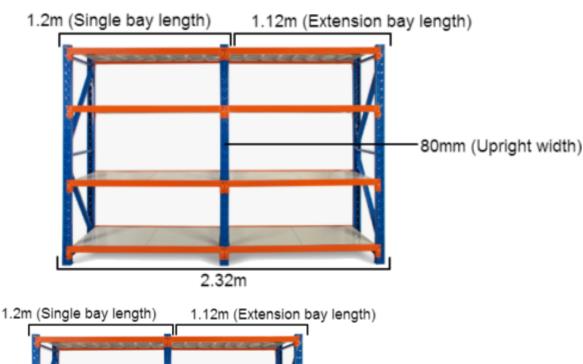

### MEASURING SAMPLE

\*Based on a 2.4m shelving unit. The same principle can be applied to 1.2m, 1.5m and 2m shelving units to work out precise length.