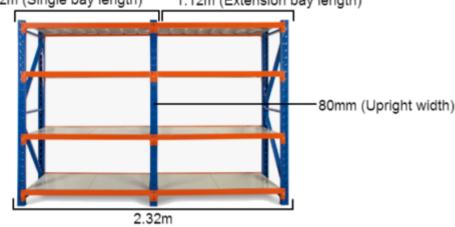

### MEASURING SAMPLE

\*Based on a 2.4m shelving unit. The same principle can be applied to 1.2m, 1.5m and 2m shelving units to work out precise length.