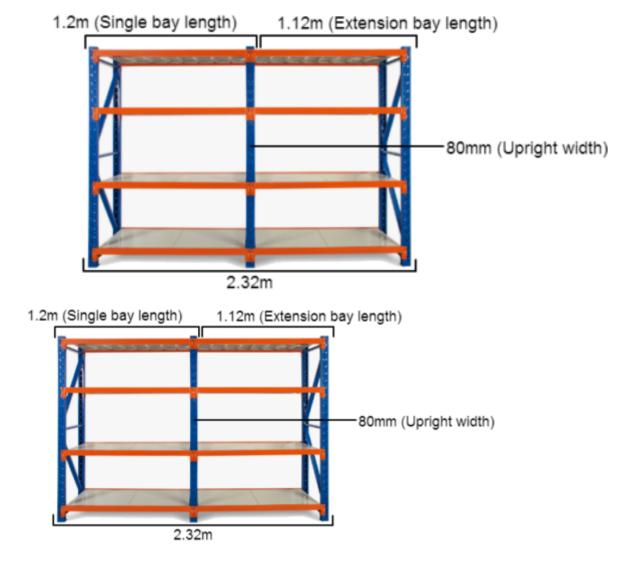

### MEASURING SAMPLE

\*Based on a 2.4m shelving unit. The same principle can be applied to 1.2m, 1.5m and 2m shelving units to work out precise length.

## **FEATURES**

- 1 Bay
- Metal shelves included
- Extendable shelving system
- Adjustable shelf height
- Click-in system with nuts and bolt for extra security
- Free standing or fixed to the ground
- Made of heavy duty metal and powder coated
- Available ADD-ON KITS (Extensions) 0.9m, 1.2m, 1.5m and 2.0m