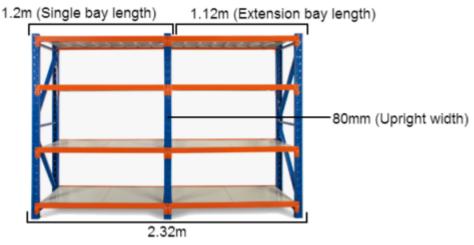

### MEASURING SAMPLE

\*Based on a 2.4m shelving unit. The same principle can be applied to 1.2m, 1.5m and 2m shelving units to work out precise length.