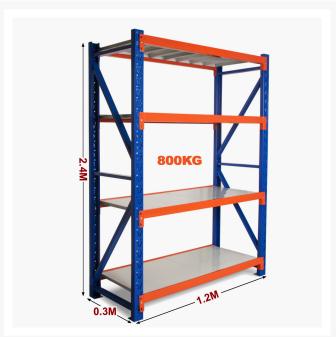

# **Heavy Duty Storage Shelving 2400H x 1200W x 300D**

#### Strong = Safe

Each shelf is strong enough to hold 200kg (meaning it won't buckle in case you climb up the shelf), with an overall 800kg capacity. Furthermore, thick shelf panels with back support completely eliminate all weak points. Moreover, bolts attaching the horizontal beams to the upright posts keep it all together when moving around.