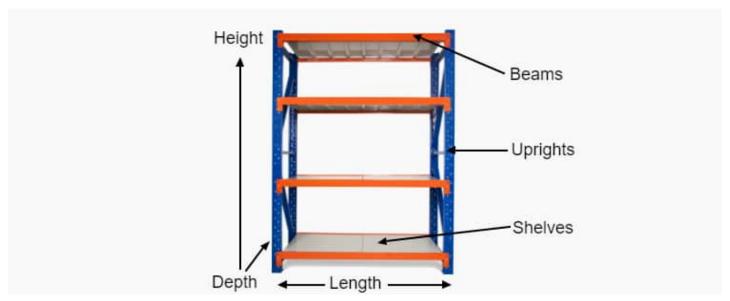

re, bulk retail and general purpose carton and archive storage. Long Span can accommodate a wide range of storage requirements, including your home garage.

#### Strong = Safe

Each shelf is strong enough to hold 200kg (meaning it won't buckle in case you climb up the shelf), with an overall 800kg capacity. Furthermore, thick shelf panels with back support completely eliminate all weak points. Moreover, bolts attaching the horizontal beams to the upright posts keep it all together when moving around.

If you require shelving that is hard-wearing, carries large weight loads and is aesthetically pleasing, then this is perfect for you.

### MEASURING SAMPLE





\*Based on a 2.4m shelving unit. The same principle can be applied to 1.2m, 1.5m and 2m shelving units to work out precise length.



## **FEATURES**

- 1 Bay
- Metal shelves included
- Extendable shelving system
- Adjustable shelf height
- Click-in system with nuts and bolt for extra security
- Free standing or fixed to the ground
- Made of heavy duty metal and powder coated
- Available ADD-ON KITS (Extensions) 0.9m, 1.2m, 1.5m and 2.0m

## **WARRANTY**

1-year limited warranty