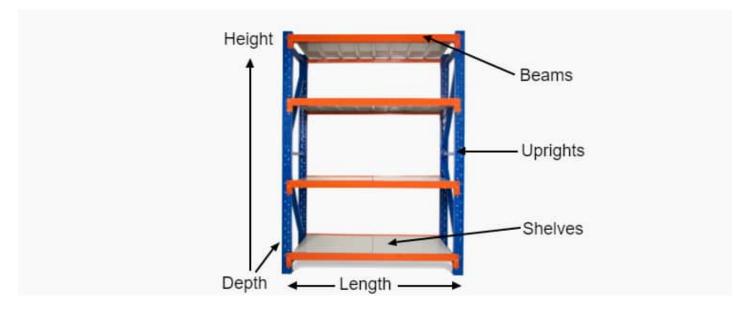

### **MEASURING SAMPLE**

\*Based on a 2.4m shelving unit. The same principle can be applied to 1.2m, 1.5m and 2m shelving units to work out precise length.