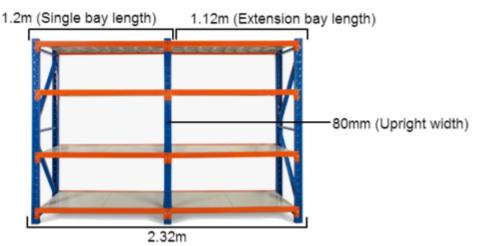

### **MEASURING SAMPLE**

\*Based on a 2.4m shelving unit. The same principle can be applied to 1.2m, 1.5m and 2m shelving units to work out precise length.

# **FEATURES**

- 1 Bay
- Metal shelves included
- Extendable shelving system
- Adjustable shelf height
- Click-in system with nuts and bolt for extra security
- Free standing or fixed to the ground
- Made of heavy duty metal and powder coated
- Available ADD-ON KITS (Extensions) 0.9m, 1.2m, 1.5m and 2.0m