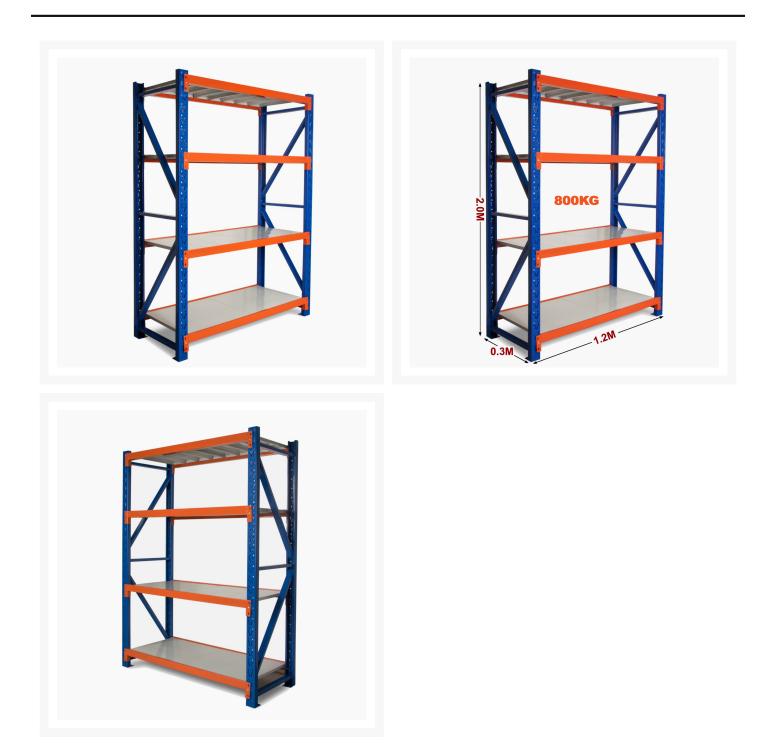

### Heavy Duty Storage Shelving 2000H x 1200W x 300D

## Heavy Duty Storage Shelving 2000H x 1200W x 300D

Long Span Shelving is a complete storage system ideal for garage, warehouse, retail and industrial storage applications. These typically include automotive and other spare parts, hardware, bulk retail and general purpose carton and archive storage. Long Span can accommodate a wide range of storage requirements, including your home garage.