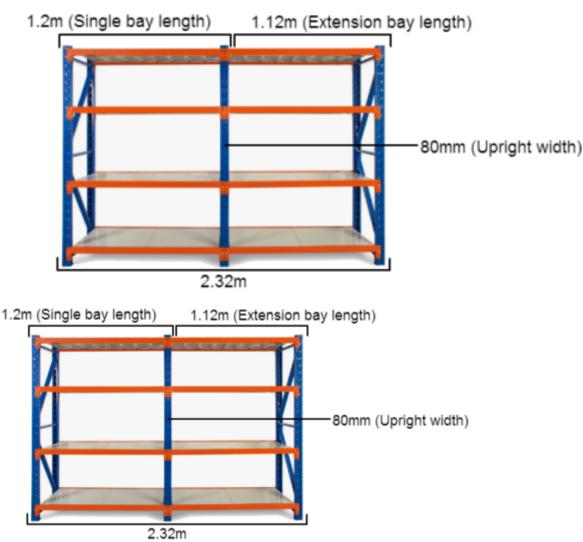

### Heavy Duty Storage Shelving 2000H x 1200W x 300D

## Heavy Duty Storage Shelving 2000H x 1200W x 300D

Long Span Shelving is a complete storage system ideal for garage, warehouse, retail and industrial storage applications. These typically include automotive and other spare parts, hardware, bulk retail and general purpose carton and archive storage. Long Span can accommodate a wide range of storage requirements, including your home garage.

#### Strong = Safe

Each shelf is strong enough to hold 200kg (meaning it won't buckle in case you climb up the shelf), with an overall 800kg capacity. Furthermore, thick shelf panels with back support completely eliminate all weak points. Moreover, bolts attaching the horizontal beams to the upright posts keep it all together when moving around.