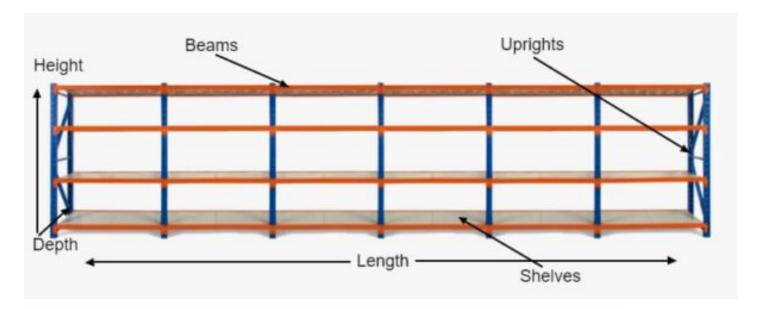

### MEASURING SAMPLE

<sup>\*</sup>Based on a 4m shelving unit. The same principle can be applied to 1.2m, 1.5m and 2m shelving units to work out precise length.