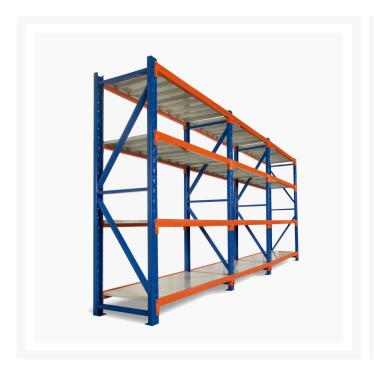

# **Heavy Duty Storage Shelving 2700H x 12000W x 600D**

### **Heavy Duty Storage Shelving 2700H x 12000W x 600D**

Long Span Shelving is a complete storage system ideal for garage, warehouse, retail and industrial storage applications. These typically include automotive and other spare parts, hardware, bulk retail and general purpose carton and archive storage. Long Span can accommodate a wide range of storage requirements, including your home garage.