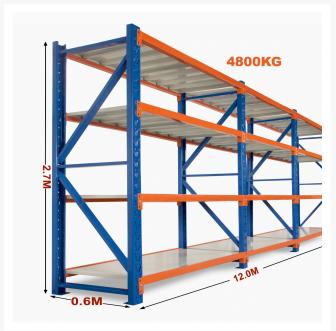

# **Heavy Duty Storage Shelving 2700H x 12000W x 600D**

#### Strong = Safe

Each shelf is strong enough to hold 200kg (meaning it won't buckle in case you climb up the shelf), with an overall 4800kg capacity. Furthermore, thick shelf panels with back support completely eliminate all weak points. Moreover, bolts attaching the horizontal beams to the upright posts keep it all together when moving around.