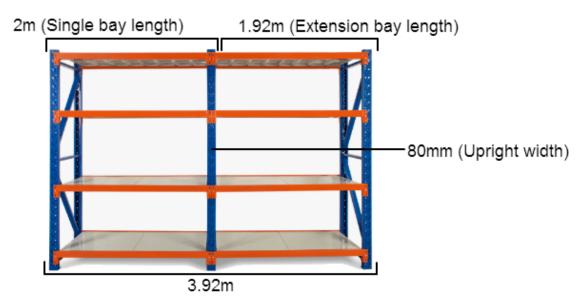

### MEASURING SAMPLE

<sup>\*</sup>Based on a 4m shelving unit. The same principle can be applied to 1.2m, 1.5m and 2m shelving units to work out precise length.