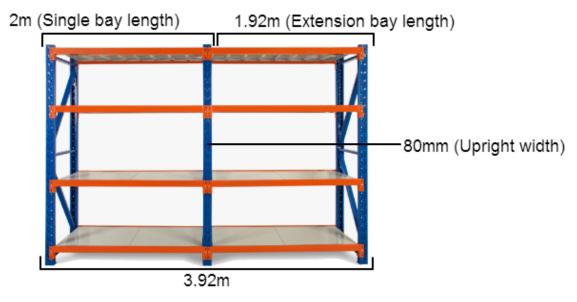

### **MEASURING SAMPLE**

<sup>\*</sup>Based on a 4m shelving unit. The same principle can be applied to 1.2m, 1.5m and 2m shelving units to work out precise length.