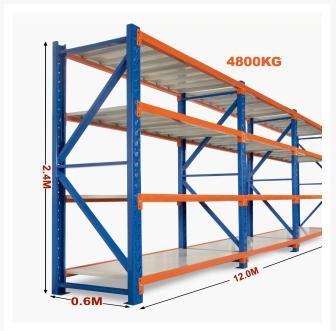

# **Heavy Duty Storage Shelving 2400H x 12000W x 600D**

#### Strong = Safe

Each shelf is strong enough to hold 200kg (meaning it won't buckle in case you climb up the shelf), with an overall 4800kg capacity. Furthermore, thick shelf panels with back support completely eliminate all weak points. Moreover, bolts attaching the horizontal beams to the upright posts keep it all together when moving around.