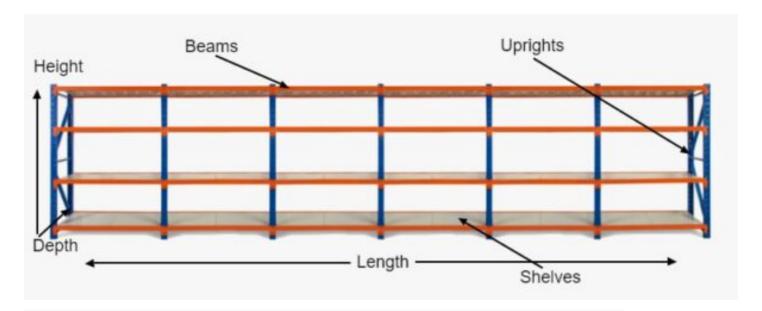

### **MEASURING SAMPLE**

<sup>\*</sup>Based on a 4m shelving unit. The same principle can be applied to 1.2m, 1.5m and 2m shelving units to work out precise length.