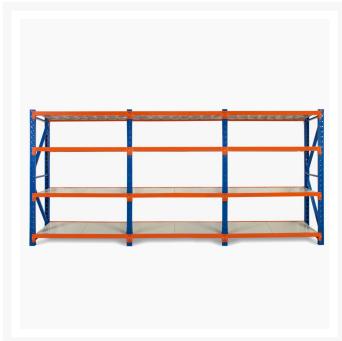

### **Product Images**

# **FEATURES**

- 6 Bays
- Metal shelves included
- Extendable shelving system
- Adjustable shelf height
- Click-in system with nuts and bolt for extra security
- Free standing or fixed to the ground
- Made of heavy duty metal and powder coated
- Available ADD-ON KITS (Extensions) 0.9m, 1.2m, 1.5m and 2.0m