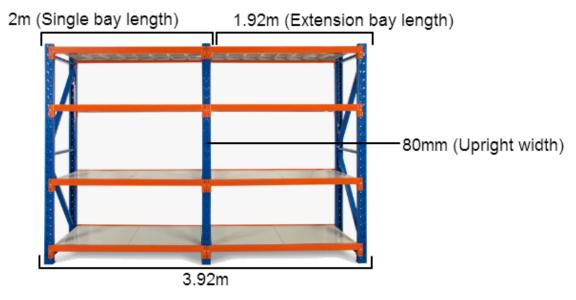

### MEASURING SAMPLE

<sup>\*</sup>Based on a 4m shelving unit. The same principle can be applied to 1.2m, 1.5m and 2m shelving units to work out precise length.