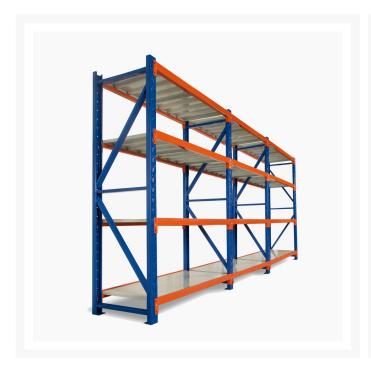

### **Product Images**

## **Heavy Duty Storage Shelving 2000H x 12000W x 600D**

Long Span Shelving is a complete storage system ideal for garage, warehouse, retail and industrial storage applications. These typically include automotive and other spare parts, hardware, bulk retail and general purpose carton and archive storage. Long Span can accommodate a wide range of storage requirements, including your home garage.