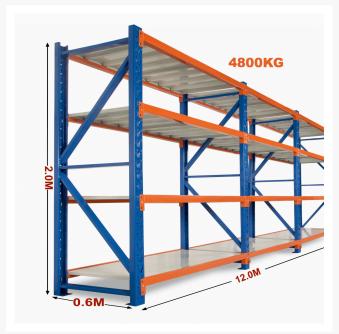

# **Heavy Duty Storage Shelving 2000H x 12000W x 600D**

#### Strong = Safe

Each shelf is strong enough to hold 200kg (meaning it won't buckle in case you climb up the shelf), with an overall 4800kg capacity. Furthermore, thick shelf panels with back support completely eliminate all weak points. Moreover, bolts attaching the horizontal beams to the upright posts keep it all together when moving around.