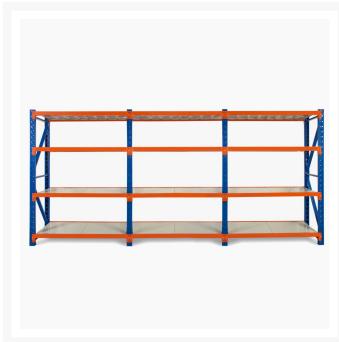

### **FEATURES**

- 6 Bays
- Up to 200kg weight per shelving level
- Metal shelves included
- Extendable shelving system
- Adjustable shelf height
- Click-in system with nuts and bolt for extra security
- Free standing or fixed to the ground
- Made of heavy duty metal and powder coated
- Available ADD-ON KITS (Extensions) 0.9m, 1.2m, 1.5m and 2.0m