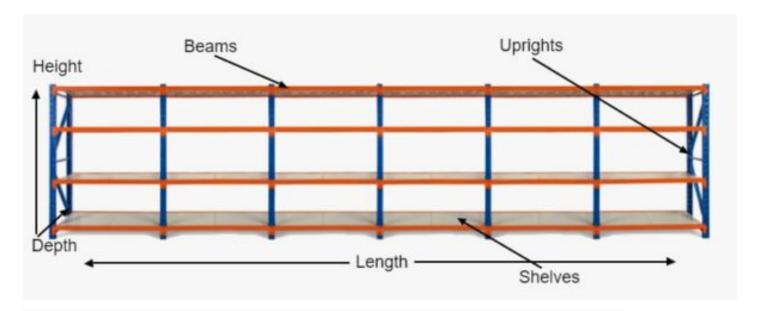

### MEASURING SAMPLE

<sup>\*</sup>Based on a 4m shelving unit. The same principle can be applied to 1.2m, 1.5m and 2m shelving units to work out precise length.