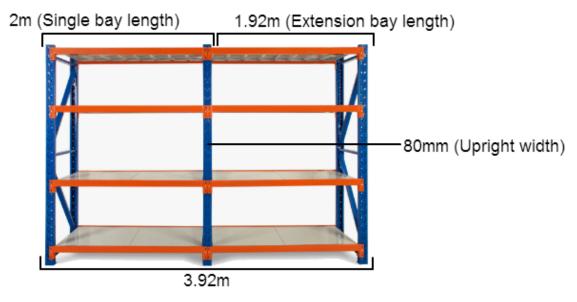

### MEASURING SAMPLE

<sup>\*</sup>Based on a 4m shelving unit. The same principle can be applied to 1.2m, 1.5m and 2m shelving units to work out precise length.