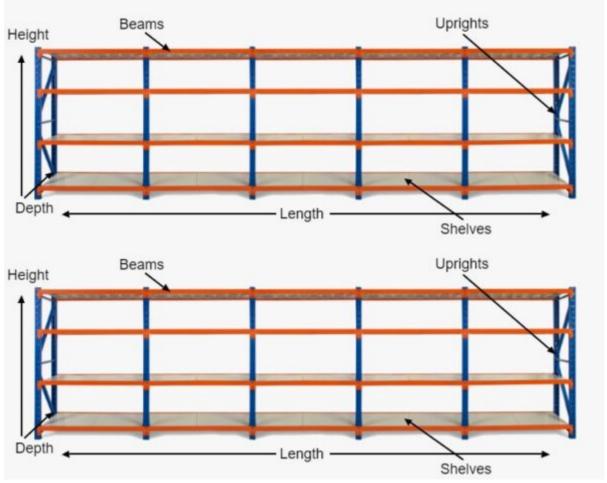

etail and general purpose carton and archive storage. Long Span can accommodate a wide range of storage requirements, including your home garage.

#### Strong = Safe

Each shelf is strong enough to hold 200kg (meaning it won't buckle in case you climb up the shelf), with an overall 4800kg capacity. Furthermore, thick shelf panels with back support completely eliminate all weak points. Moreover, bolts attaching the horizontal beams to the upright posts keep it all together when moving around.

If you require shelving that is hard-wearing, carries large weight loads and is aesthetically pleasing, then this is perfect for you.

### MEASURING SAMPLE



<sup>\*</sup>Based on a 4m shelving unit. The same principle can be applied to 1.2m, 1.5m and 2m shelving units to work out precise length.





# **FEATURES**

- 5 Bays
- Metal shelves included
- Extendable shelving system
- Adjustable shelf height
- Click-in system with nuts and bolt for extra security
- Free standing or fixed to the ground
- Made of heavy duty metal and powder coated
- Available ADD-ON KITS (Extensions) 0.9m, 1.2m, 1.5m and 2.0m

### **WARRANTY**

1-year limited warranty