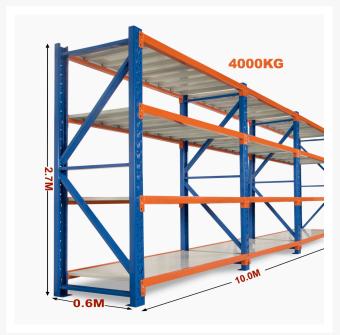

# **Heavy Duty Storage Shelving 2700H x 10000W x 600D**

### **Heavy Duty Storage Shelving 2400H x 10000W x 600D**

Long Span Shelving is a complete storage system ideal for garage, warehouse, retail and industrial storage applications. These typically include automotive and other spare parts, hardware, bulk retail and general purpose carton and archive storage. Long Span can accommodate a wide range of storage requirements, including your home garage.