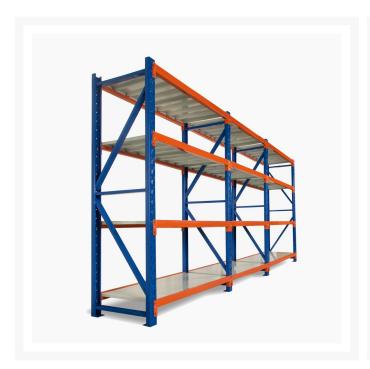

### **Product Images**

### **Heavy Duty Storage Shelving 2400H x 10000W x 600D**

Long Span Shelving is a complete storage system ideal for garage, warehouse, retail and industrial storage applications. These typically include automotive and other spare parts, hardware, bulk retail and general purpose carton and archive storage. Long Span can accommodate a wide range of storage requirements, including your home garage.