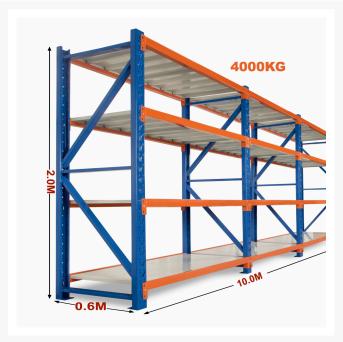

# **Heavy Duty Storage Shelving 2000H x 10000W x 600D**

#### Strong = Safe

Each shelf is strong enough to hold 200kg (meaning it won't buckle in case you climb up the shelf), with an overall 4800kg capacity. Furthermore, thick shelf panels with back support completely eliminate all weak points. Moreover, bolts attaching the horizontal beams to the upright posts keep it all together when moving around.