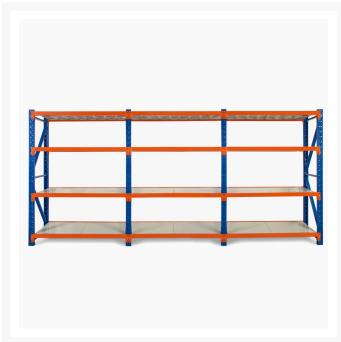

### **Product Images**

### **Heavy Duty Storage Shelving 2000H x 10000W x 600D**

Long Span Shelving is a complete storage system ideal for garage, warehouse, retail and industrial storage applications. These typically include automotive and other spare parts, hardware, bulk retail and general purpose carton and archive storage. Long Span can accommodate a wide range of storage requirements, including your home garage.