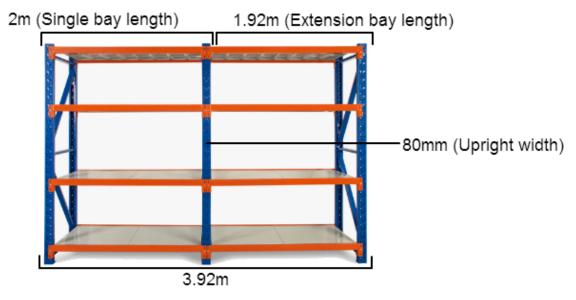

### MEASURING SAMPLE

<sup>\*</sup>Based on a 4m shelving unit. The same principle can be applied to 1.2m, 1.5m and 2m shelving units to work out precise length.

# **FEATURES**

- 5 Bays
- Metal shelves included
- Extendable shelving system
- Adjustable shelf height
- Click-in system with nuts and bolt for extra security
- Free standing or fixed to the ground
- Made of heavy duty metal and powder coated
- Available ADD-ON KITS (Extensions) 0.9m, 1.2m, 1.5m and 2.0m