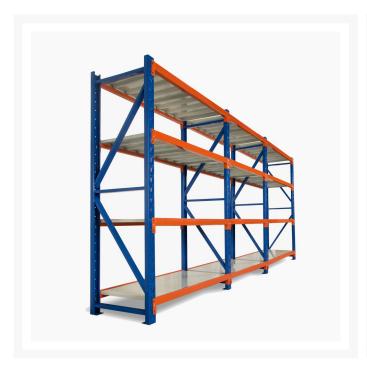

### **Product Images**

### **Heavy Duty Storage Shelving 2000H x 10000W x 600D**

Long Span Shelving is a complete storage system ideal for garage, warehouse, retail and industrial storage applications. These typically include automotive and other spare parts, hardware, bulk retail and general purpose carton and archive storage. Long Span can accommodate a wide range of storage requirements, including your home garage.