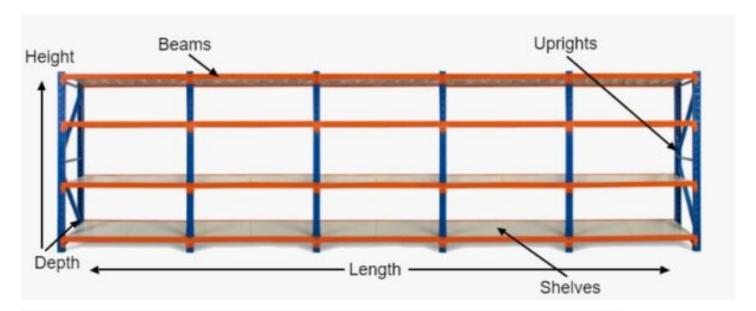

### MEASURING SAMPLE

<sup>\*</sup>Based on a 4m shelving unit. The same principle can be applied to 1.2m, 1.5m and 2m shelving units to work out precise length.