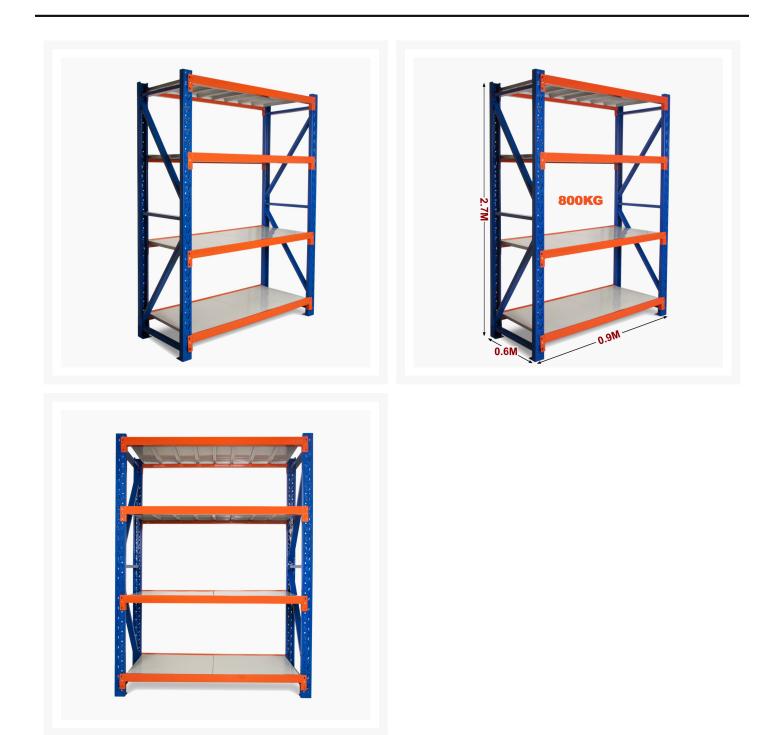

### Heavy Duty Storage Shelving 2700H x 900W x 600D

## Heavy Duty Storage Shelving 2700H x 900W x 600D

Long Span Shelving is a complete storage system ideal for garage, warehouse, retail and industrial storage applications. These typically include automotive and other spare parts, hardware, bulk retail and general purpose carton and archive storage. Long Span can accommodate a wide range of storage requirements, including your home garage.

#### Strong = Safe

Each shelf is strong enough to hold 200kg (meaning it won't buckle in case you climb up the shelf), with an overall 800kg capacity. Furthermore, thick shelf panels with back support completely eliminate all weak points. Moreover, bolts attaching the horizontal beams to the upright posts keep it all together when moving around.