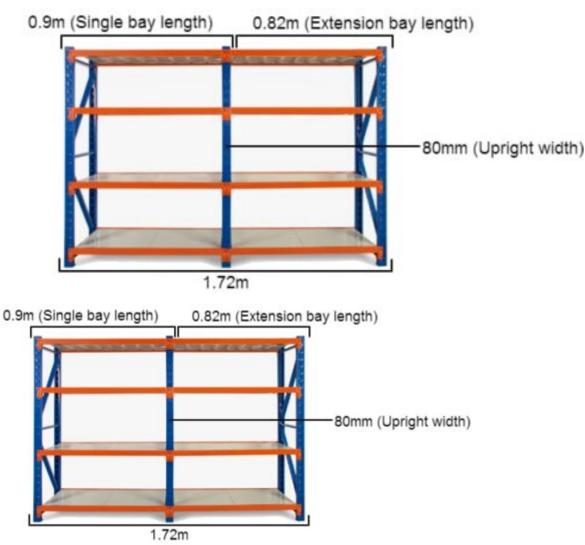

### Heavy Duty Storage Shelving 2700H x 900W x 600D

#### Strong = Safe

Each shelf is strong enough to hold 200kg (meaning it won't buckle in case you climb up the shelf), with an overall 800kg capacity. Furthermore, thick shelf panels with back support completely eliminate all weak points. Moreover, bolts attaching the horizontal beams to the upright posts keep it all together when moving around.