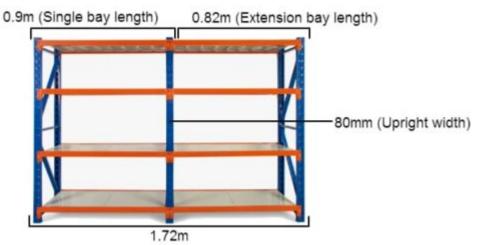

### **MEASURING SAMPLE**

\*Based on a 1.8m shelving unit. The same principle can be applied to 1.2m, 1.5m and 2m shelving units to work out precise length.

## **FEATURES**

- 1 Bay
- Metal shelves included
- Extendable shelving system
- Adjustable shelf height
- Click-in system with nuts and bolt for extra security
- Free standing or fixed to the ground
- Made of heavy duty metal and powder coated
- Available ADD-ON KITS (Extensions) 0.9m, 1.2m, 1.5m and 2.0m