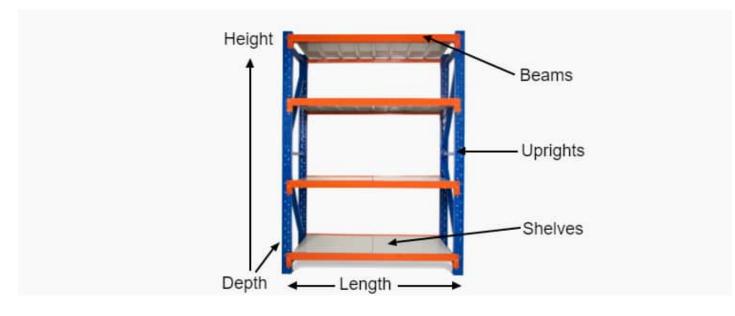

### **MEASURING SAMPLE**

\*Based on a 1.8m shelving unit. The same principle can be applied to 1.2m, 1.5m and 2m shelving units to work out precise length.