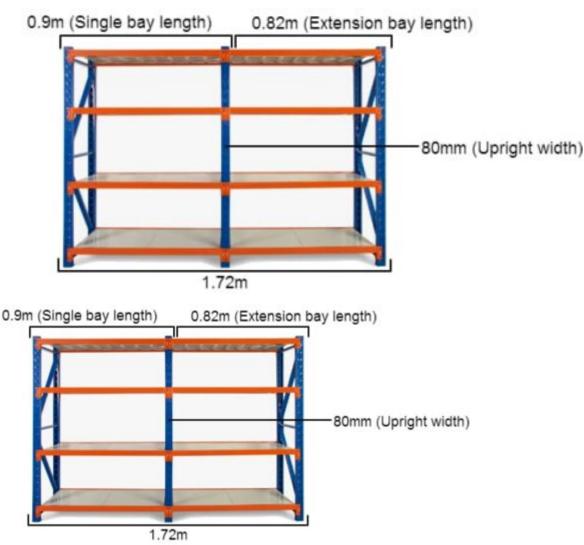

### Heavy Duty Storage Shelving 2400H x 900W x 600D

#### Strong = Safe

Each shelf is strong enough to hold 200kg (meaning it won't buckle in case you climb up the shelf), with an overall 800kg capacity. Furthermore, thick shelf panels with back support completely eliminate all weak points. Moreover, bolts attaching the horizontal beams to the upright posts keep it all together when moving around.