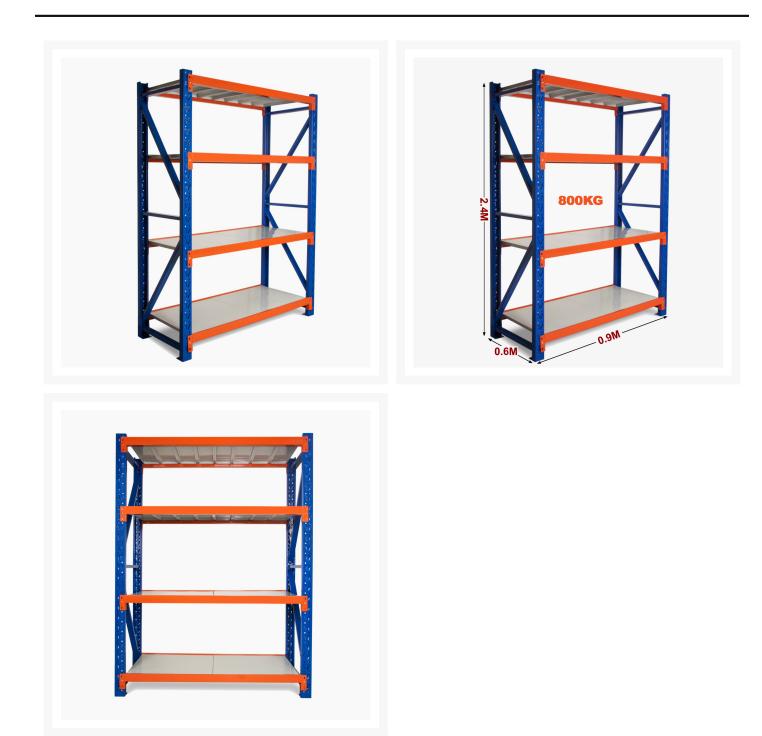

### Heavy Duty Storage Shelving 2400H x 900W x 600D

## Heavy Duty Storage Shelving 2400H x 900W x 600D

Long Span Shelving is a complete storage system ideal for garage, warehouse, retail and industrial storage applications. These typically include automotive and other spare parts, hardware, bulk retail and general purpose carton and archive storage. Long Span can accommodate a wide range of storage requirements, including your home garage.

#### Strong = Safe

Each shelf is strong enough to hold 200kg (meaning it won't buckle in case you climb up the shelf), with an overall 800kg capacity. Furthermore, thick shelf panels with back support completely eliminate all weak points. Moreover, bolts attaching the horizontal beams to the upright posts keep it all together when moving around.