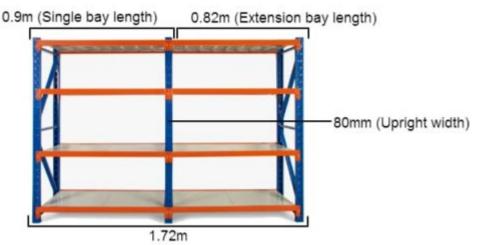

### **MEASURING SAMPLE**

\*Based on a 1.8m shelving unit. The same principle can be applied to 1.2m, 1.5m and 2m shelving units to work out precise length.

## **FEATURES**

- 1 Bay
- Metal shelves included
- Extendable shelving system
- Adjustable shelf height
- Click-in system with nuts and bolt for extra security
- Free standing or fixed to the ground
- Made of heavy duty metal and powder coated
- Available ADD-ON KITS (Extensions) 0.9m, 1.2m, 1.5m and 2.0m