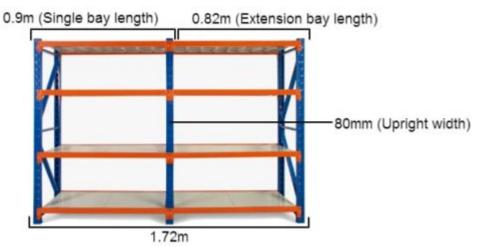

### **MEASURING SAMPLE**

\*Based on a 1.8m shelving unit. The same principle can be applied to 1.2m, 1.5m and 2m shelving units to work out precise length.

## **FEATURES**

- 1 Bay
- Metal shelves included
- Extendable shelving system
- Adjustable shelf height
- Click-in system with nuts and bolt for extra security
- Free standing or fixed to the ground
- Made of heavy duty metal and powder coated
- Available ADD-ON KITS (Extensions) 0.9m, 1.2m, 1.5m and 2.0m