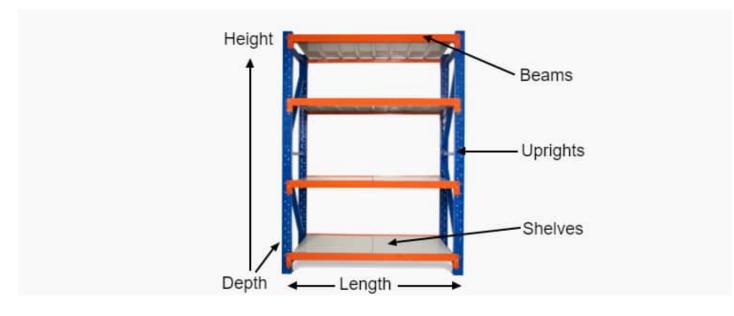

### **MEASURING SAMPLE**

\*Based on a 1.8m shelving unit. The same principle can be applied to 1.2m, 1.5m and 2m shelving units to work out precise length.

## **FEATURES**

- 1 Bay
- Metal shelves included
- Extendable shelving system
- Adjustable shelf height
- Click-in system with nuts and bolt for extra security
- Free standing or fixed to the ground
- Made of heavy duty metal and powder coated
- Available ADD-ON KITS (Extensions) 0.9m, 1.2m, 1.5m and 2.0m