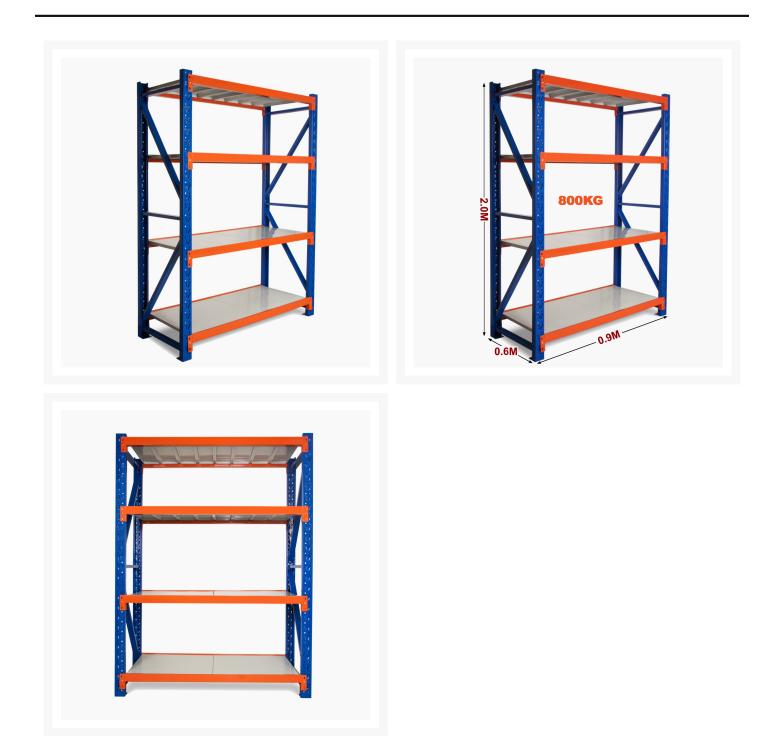

### Heavy Duty Storage Shelving 2000H x 900W x 600D

### Heavy Duty Storage Shelving 2000H x 900W x 600D

Long Span Shelving is a complete storage system ideal for garage, warehouse, retail and industrial storage applications. These typically include automotive and other spare parts, hardware, bulk retail and general purpose carton and archive storage. Long Span can accommodate a wide range of storage requirements, including your home garage.

#### Strong = Safe

Each shelf is strong enough to hold 200kg (meaning it won't buckle in case you climb up the shelf), with an overall 800kg capacity. Furthermore, thick shelf panels with back support completely eliminate all weak points. Moreover, bolts attaching the horizontal beams to the upright posts keep it all together when moving around.