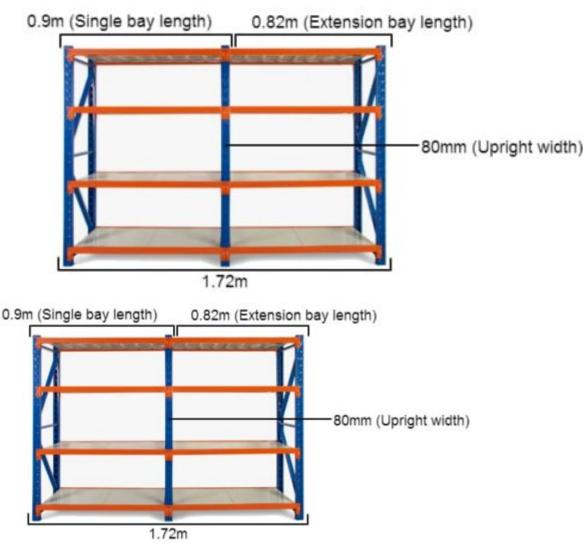

### Heavy Duty Storage Shelving 2000H x 900W x 600D

### Heavy Duty Storage Shelving 2000H x 900W x 600D

Long Span Shelving is a complete storage system ideal for garage, warehouse, retail and industrial storage applications. These typically include automotive and other spare parts, hardware, bulk retail and general purpose carton and archive storage. Long Span can accommodate a wide range of storage requirements, including your home garage.

#### Strong = Safe

Each shelf is strong enough to hold 200kg (meaning it won't buckle in case you climb up the shelf), with an overall 800kg capacity. Furthermore, thick shelf panels with back support completely eliminate all weak points. Moreover, bolts attaching the horizontal beams to the upright posts keep it all together when moving around.