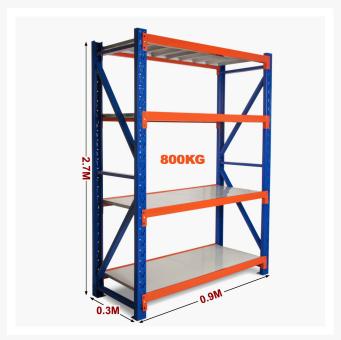

# **Heavy Duty Storage Shelving 2700H x 900W x 300D**

#### Strong = Safe

Each shelf is strong enough to hold 200kg (meaning it won't buckle in case you climb up the shelf), with an overall 800kg capacity. Furthermore, thick shelf panels with back support completely eliminate all weak points. Moreover, bolts attaching the horizontal beams to the upright posts keep it all together when moving around.