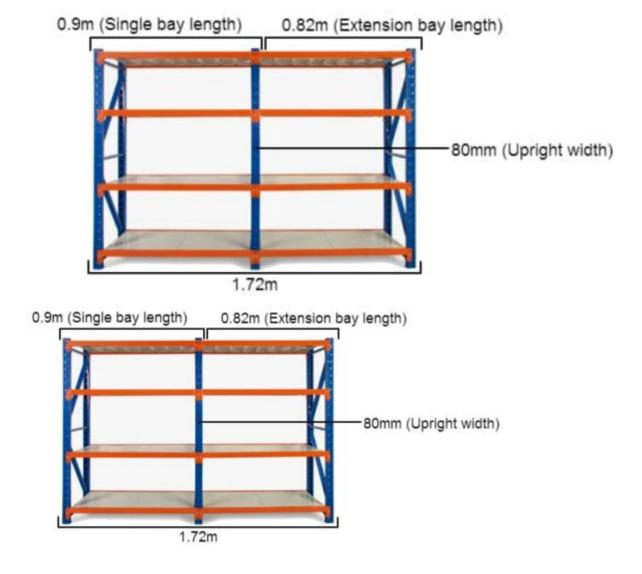

### MEASURING SAMPLE

\*Based on a 1.8m shelving unit. The same principle can be applied to 1.2m, 1.5m and 2m shelving units to work out precise length.

## **FEATURES**

- 1 Bay
- Metal shelves included
- Extendable shelving system
- Adjustable shelf height
- Click-in system with nuts and bolt for extra security
- Free standing or fixed to the ground
- Made of heavy duty metal and powder coated
- Available ADD-ON KITS (Extensions) 0.9m, 1.2m, 1.5m and 2.0m