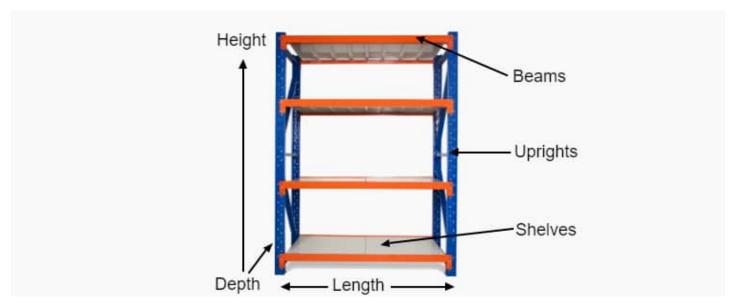

# **Heavy Duty Storage Shelving 2700H x 900W x 300D**

# **Heavy Duty Storage Shelving 2700H x 900W x 300D**

Long Span Shelving is a complete storage system ideal for garage, warehouse, retail and industrial storage applications. These typically include automotive and other spare parts, hardware, bulk retail and general purpose carton and archive storage. Long Span can accommodate a wide range of storage requirements, including your home garage.