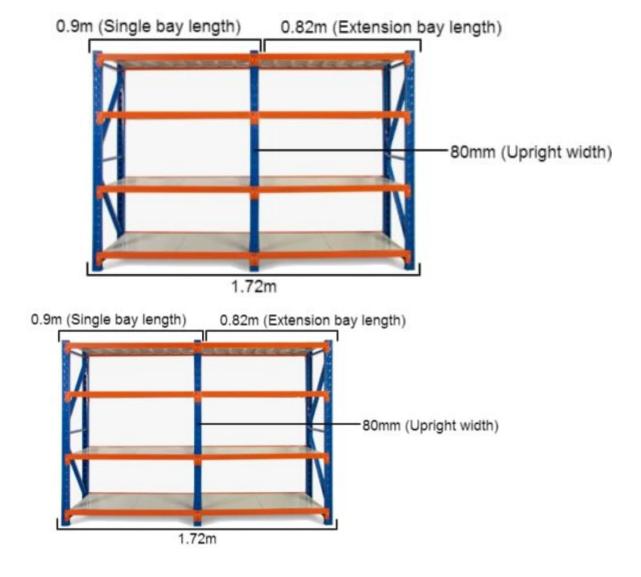

### MEASURING SAMPLE

\*Based on a 1.8m shelving unit. The same principle can be applied to 1.2m, 1.5m and 2m shelving units to work out precise length.

## **FEATURES**

- 1 Bay
- Metal shelves included
- Extendable shelving system
- Adjustable shelf height
- Click-in system with nuts and bolt for extra security
- Free standing or fixed to the ground
- Made of heavy duty metal and powder coated
- Available ADD-ON KITS (Extensions) 0.9m, 1.2m, 1.5m and 2.0m