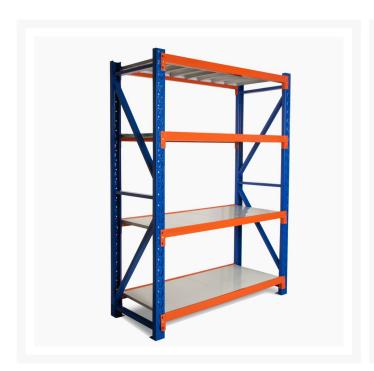

# **Heavy Duty Storage Shelving 2400H x 900W x 300D**

# **Heavy Duty Storage Shelving 2400H x 900W x 300D**

Long Span Shelving is a complete storage system ideal for garage, warehouse, retail and industrial storage applications. These typically include automotive and other spare parts, hardware, bulk retail and general purpose carton and archive storage. Long Span can accommodate a wide range of storage requirements, including your home garage.