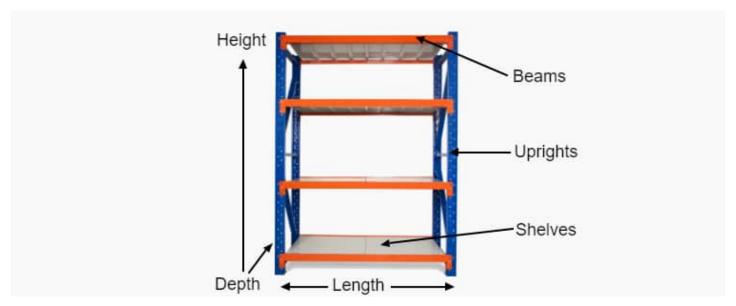

### **Product Images**

# **Heavy Duty Storage Shelving 2400H x 900W x 300D**

Long Span Shelving is a complete storage system ideal for garage, warehouse, retail and industrial storage applications. These typically include automotive and other spare parts, hardware, bulk retail and general purpose carton and archive storage. Long Span can accommodate a wide range of storage requirements, including your home garage.