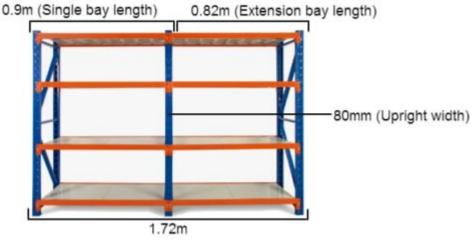

### MEASURING SAMPLE

\*Based on a 1.8m shelving unit. The same principle can be applied to 1.2m, 1.5m and 2m shelving units to work out precise length.