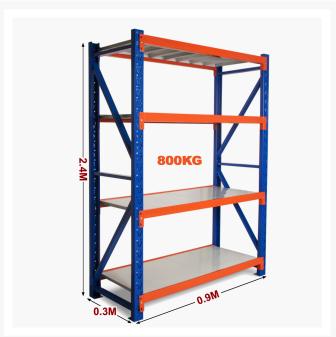

# **Heavy Duty Storage Shelving 2400H x 900W x 300D**

#### Strong = Safe

Each shelf is strong enough to hold 200kg (meaning it won't buckle in case you climb up the shelf), with an overall 800kg capacity. Furthermore, thick shelf panels with back support completely eliminate all weak points. Moreover, bolts attaching the horizontal beams to the upright posts keep it all together when moving around.