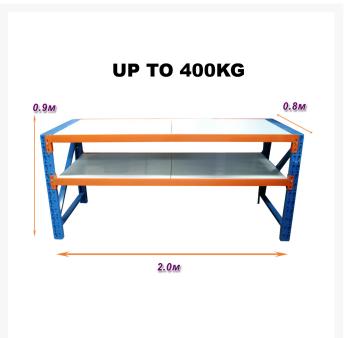

#### **Features**

- 0.9m (height) x 2.0m (width) x 80cm (deep)
- Holds weight up to 200kg per shelf
- · Holds total weight of 400kg