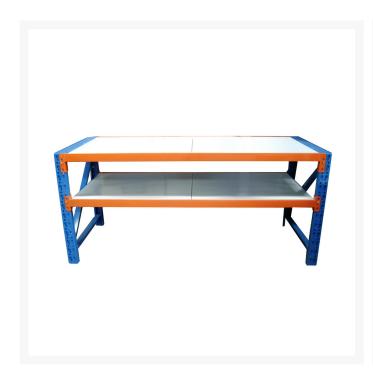

# Metal Work Bench 900H x 2000W x 800D

## **Description**

When you need Superior Quality Shelving that is easy to install as well as being strong and safe - we have the right product for you. Smart Engineering with powder coated heavy duty metal allows for versatile application in any garage, shed, warehouse and storage or logistics environments.

### Warehouse Racking Metal Work Bench 400kg

- · Easy to assemble
- Colour blue and orange
- Versatile storage system for non palletised goods
- · 2 years warranty
- Can be constructed for general storage applications
- Racks are supplied Flat Packed in a heavy duty box for easy transport.