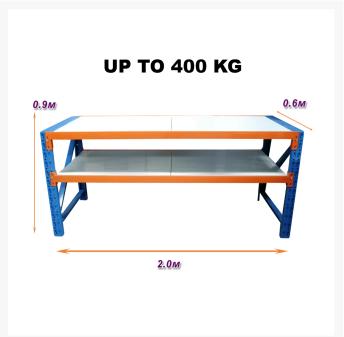

#### **Features**

- 0.9m (height) x 2.0m (width) x 60cm (deep)
- Holds weight up to 200kg per shelf
- · Holds total weight of 400kg