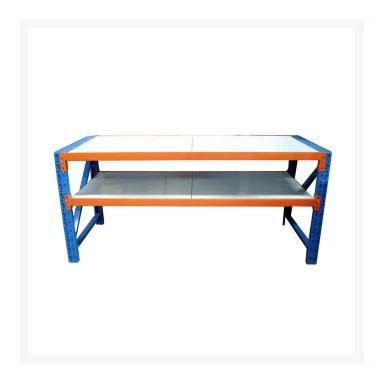

# Metal Work Bench 900H x 2000W x 600D

### **Description**

When you need Superior Quality Shelving that is easy to install as well as being strong and safe - we have the right product for you. Smart Engineering with powder coated heavy duty metal allows for versatile application in any garage, shed, warehouse and storage or logistics environments.

#### Warehouse Racking Metal Work Bench 400kg

- · Easy to assemble
- Colour blue and orange
- Versatile storage system for non palletised goods
- · 2 years warranty
- Can be constructed for general storage applications
- Racks are supplied Flat Packed in a heavy duty box for easy transport.