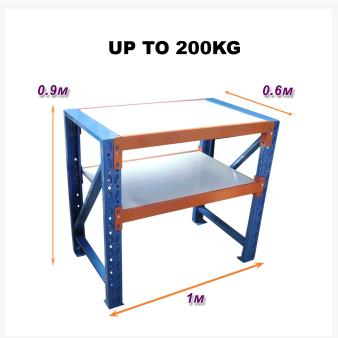

# Metal Work Bench 900H x 1000W x 600D

#### **Features**

- 0.9m (height) x 1.0m (width) x 60cm (deep)
- Holds weight up to 100kg per shelf
- Holds total weight of 200kg