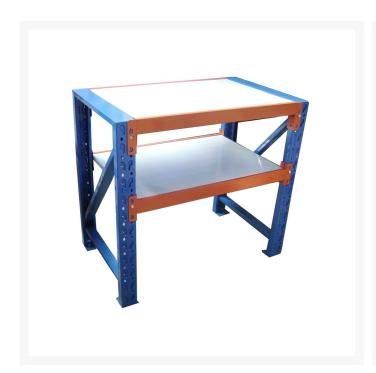

# Metal Work Bench 900H x 1000W x 600D

### Warehouse Racking Metal Work Bench 200kg

- Easy to assemble
- Colour blue and orange
- Versatile storage system for non palletised goods
- 2 years warranty
- Can be constructed for general storage applications
- Racks are supplied Flat Packed in a heavy duty box for easy transport.

#### **Features**

- 0.9m (height) x 1.0m (width) x 60cm (deep)
- Holds weight up to 100kg per shelf
- Holds total weight of 200kg