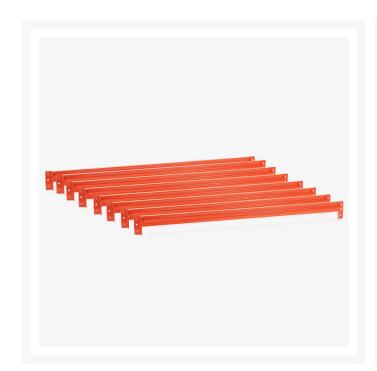

# 2.00m Length Set of 8 Orange Beams (4 bays)

### **Shelving Beam Kit**

- Pre-assemble
- Colour Orange
- Designed for our System only
- 2 years warranty
- Racks are supplied Flat Packed in a heavy duty box for easy transport.

#### **Features**

- 2m (wide)
- Powder coated