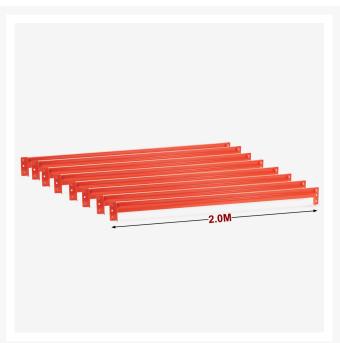

# 2.00m Length Set of 8 Orange Beams (4 bays)

### **Shelving Beam Kit**

- Pre-assemble
- Colour Orange
- Designed for our System only
- 2 years warranty
- Racks are supplied Flat Packed in a heavy duty box for easy transport.

#### **Features**

- 2m (wide)
- Powder coated