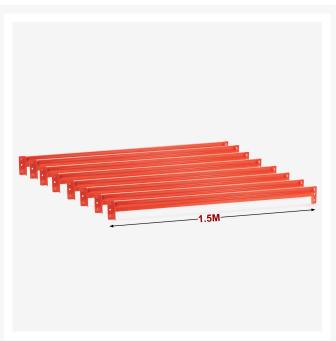

# 1.50m Length Set of 8 Orange Beams (4 bays)

#### **Features**

- 1.5m (wide)
- Powder coated