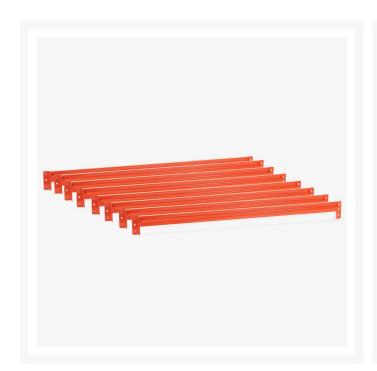

# 1.50m Length Set of 8 Orange Beams (4 bays)

#### **Shelving Beam Kit**

- Pre-assemble
- Colour Orange
- Designed for our System only
- 2 years warranty
- Racks are supplied Flat Packed in a heavy duty box for easy transport.

#### **Features**

- 1.5m (wide)
- Powder coated