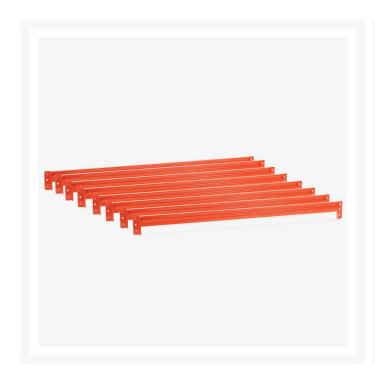

## 1.20m Length Set of 8 Orange Beams (4 bays)

## Description

When you need Superior Quality Shelving that is easy to install as well as being strong and safe - we have the right product for you. Smart Engineering with powder coated heavy duty metal allows for versatile application in any garage, shed, warehouse and storage or logistics environments. **Shelving Beam Kit** • Pre-assemble • Colour Orange • Designed for our System only • 2 years warranty • Racks are supplied Flat Packed in a heavy duty box for easy transport. **Features** • 1.2m (wide) • Powder coated **Applications** • For use with our Shelving Systems