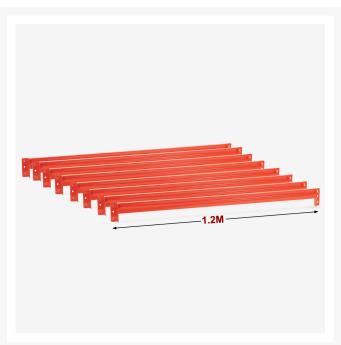

## 1.20m Length Set of 8 Orange Beams (4 bays)

## Description

When you need Superior Quality Shelving that is easy to install as well as being strong and safe - we have the right product for you. Smart Engineering with powder coated heavy duty metal allows for versatile application in any garage, shed, warehouse and storage or logistics environments. **Shelving Beam Kit** • Pre-assemble • Colour Orange • Designed for our System only • 2 years warranty • Racks are supplied Flat Packed in a heavy duty box for easy transport. **Features** • 1.2m (wide) • Powder coated **Applications** • For use with our Shelving Systems