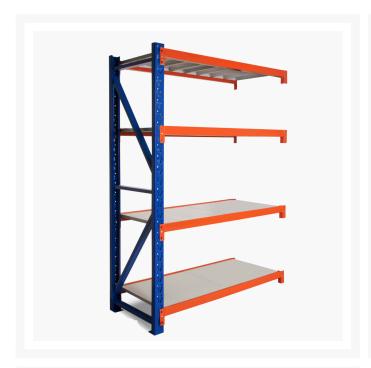

## **Product Images**

## **Description**

Long Span Shelving Extension Kit is designed to extend you existing Shelving purchased from us.

#### Metal Shelving 800kg Extension Kit

- Easy to assemble
- Metal shelves included
- Extendable shelving system
- Holds weight up to 200kg per shelf
- Holds total weight of 800kg
- Adjustable shelf height
- Click-in system with nuts and bolt for extra security
- Made of heavy duty metal and powder coated