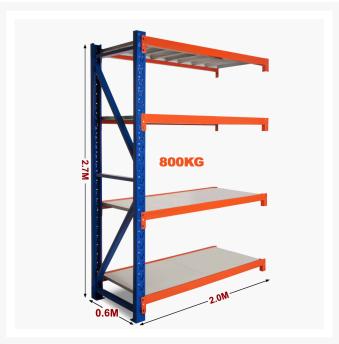

## **Product Images**

#### Metal Shelving 800kg Extension Kit

- Easy to assemble
- Metal shelves included
- Extendable shelving system
- Holds weight up to 200kg per shelf
- Holds total weight of 800kg
- Adjustable shelf height
- Click-in system with nuts and bolt for extra security
- Made of heavy duty metal and powder coated