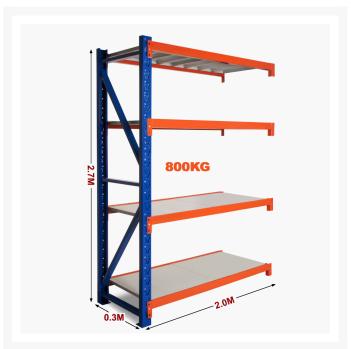

# Heavy Duty Storage Shelving 2700H x 2000W x 300D Extension Kit

#### Metal Shelving 800kg Extension Kit

- Easy to assemble
- Metal shelves included
- Extendable shelving system
- Holds weight up to 200kg per shelf
- Holds total weight of 800kg
- Adjustable shelf height
- Click-in system with nuts and bolt for extra security
- Made of heavy duty metal and powder coated