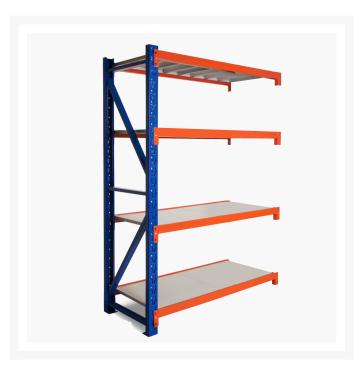

# Heavy Duty Storage Shelving 2700H x 2000W x 300D Extension Kit

## **Description**

Long Span Shelving Extension Kit is designed to extend you existing Shelving purchased from us.

#### Metal Shelving 800kg Extension Kit

- Easy to assemble
- Metal shelves included
- Extendable shelving system
- Holds weight up to 200kg per shelf
- Holds total weight of 800kg
- Adjustable shelf height
- Click-in system with nuts and bolt for extra security
- Made of heavy duty metal and powder coated