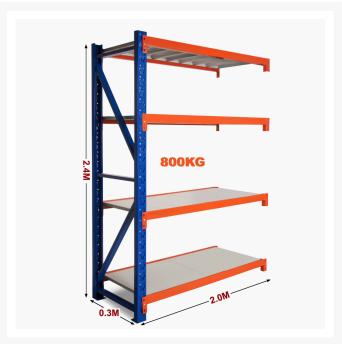

# Heavy Duty Storage Shelving 2400H x 2000W x 300D Extension Kit

#### Metal Shelving 800kg Extension Kit

- Easy to assemble
- Metal shelves included
- Extendable shelving system
- Holds weight up to 200kg per shelf
- Holds total weight of 800kg
- Adjustable shelf height
- Click-in system with nuts and bolt for extra security
- Made of heavy duty metal and powder coated