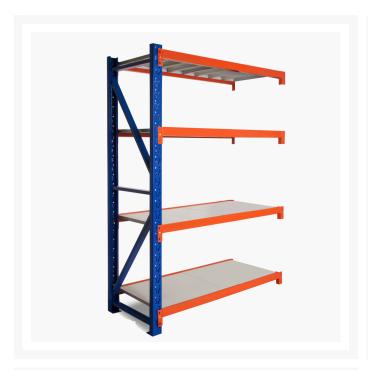

### **Product Images**

### **Description**

Long Span Shelving Extension Kit is designed to extend you existing Shelving purchased from us.

#### Metal Shelving 800kg Extension Kit

- Easy to assemble
- Metal shelves included
- Extendable shelving system
- Holds weight up to 200kg per shelf
- Holds total weight of 800kg
- Adjustable shelf height
- Click-in system with nuts and bolt for extra security
- Made of heavy duty metal and powder coated