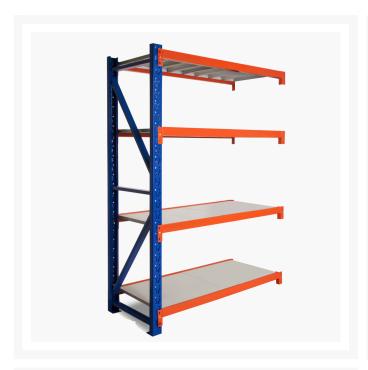

## **Product Images**

## **Description**

Long Span Shelving Extension Kit is designed to extend you existing Shelving purchased from us.

#### Metal Shelving 800kg Extension Kit

- Easy to assemble
- Metal shelves included
- Extendable shelving system
- Holds weight up to 200kg per shelf
- Holds total weight of 800kg
- Adjustable shelf height
- Click-in system with nuts and bolt for extra security
- Made of heavy duty metal and powder coated