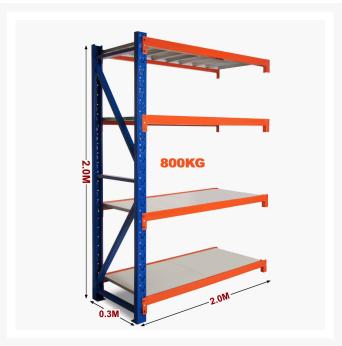

## **Product Images**

## **Description**

Long Span Shelving Extension Kit is designed to extend you existing Shelving purchased from us.

#### Metal Shelving 800kg Extension Kit

- Easy to assemble
- Metal shelves included
- Extendable shelving system
- Holds weight up to 200kg per shelf
- Holds total weight of 800kg
- Adjustable shelf height
- Click-in system with nuts and bolt for extra security
- Made of heavy duty metal and powder coated