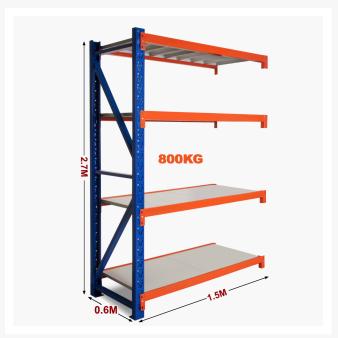

## **Product Images**

#### Metal Shelving 800kg Extension Kit

- Easy to assemble
- Metal shelves included
- Extendable shelving system
- Holds weight up to 200kg per shelf
- Holds total weight of 800kg
- Adjustable shelf height
- Click-in system with nuts and bolt for extra security
- Made of heavy duty metal and powder coated