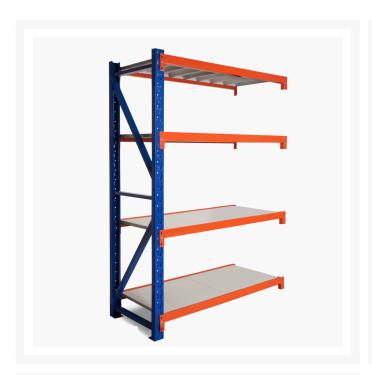

## **Product Images**

## **Description**

Long Span Shelving Extension Kit is designed to extend you existing Shelving purchased from us.

#### Metal Shelving 800kg Extension Kit

- Easy to assemble
- Metal shelves included
- Extendable shelving system
- Holds weight up to 200kg per shelf
- Holds total weight of 800kg
- Adjustable shelf height
- Click-in system with nuts and bolt for extra security
- Made of heavy duty metal and powder coated