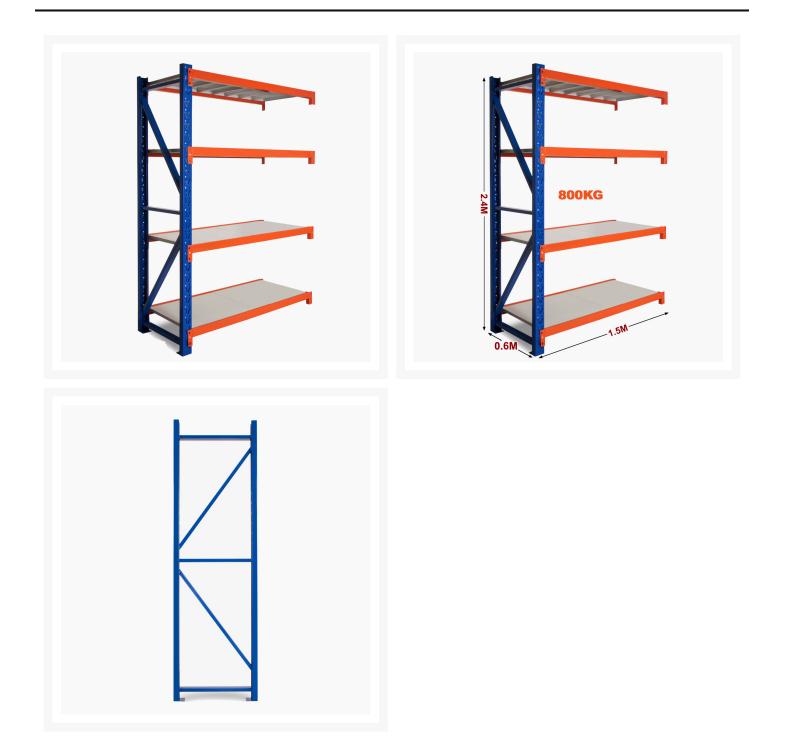

#### Heavy Duty Storage Shelving 2400H x 1500W x 600D Extension Kit

### Heavy Duty Storage Shelving 2400H x 1500W x 600D Extension Kit

Long Span Shelving Extension Kit is designed to extend you existing Shelving purchased from us. Metal Shelving 800kg

# **FEATURES**

- Easy to assemble
- Metal shelves included
- Extendable shelving system
- Holds weight up to 200kg per shelf
- Holds total weight of 800kg
- Adjustable shelf height
- Click-in system with nuts and bolt for extra security
- Made of heavy duty metal and powder coate