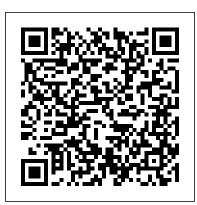

#### Heavy Duty Storage Shelving 2400H x 1500W x 600D Extension Kit

### Heavy Duty Storage Shelving 2400H x 1500W x 600D Extension Kit

Long Span Shelving Extension Kit is designed to extend you existing Shelving purchased from us. Metal Shelving 800kg

# **FEATURES**

- Easy to assemble
- Metal shelves included
- Extendable shelving system
- Holds weight up to 200kg per shelf
- Holds total weight of 800kg
- Adjustable shelf height
- Click-in system with nuts and bolt for extra security
- Made of heavy duty metal and powder coate