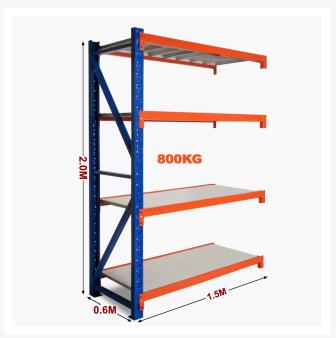

## **Product Images**

#### Metal Shelving 800kg Extension Kit

- Easy to assemble
- Metal shelves included
- Extendable shelving system
- Holds weight up to 200kg per shelf
- Holds total weight of 800kg
- Adjustable shelf height
- Click-in system with nuts and bolt for extra security
- Made of heavy duty metal and powder coated