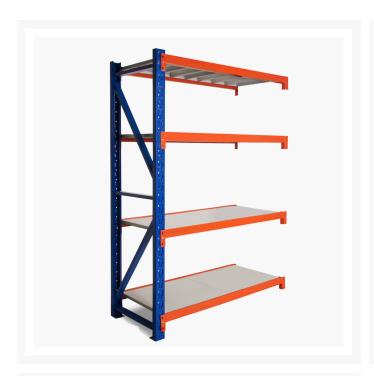

## **Product Images**

## **Description**

Long Span Shelving Extension Kit is designed to extend you existing Shelving purchased from us.

#### Metal Shelving 800kg Extension Kit

- Easy to assemble
- Metal shelves included
- Extendable shelving system
- Holds weight up to 200kg per shelf
- Holds total weight of 800kg
- Adjustable shelf height
- Click-in system with nuts and bolt for extra security
- Made of heavy duty metal and powder coated