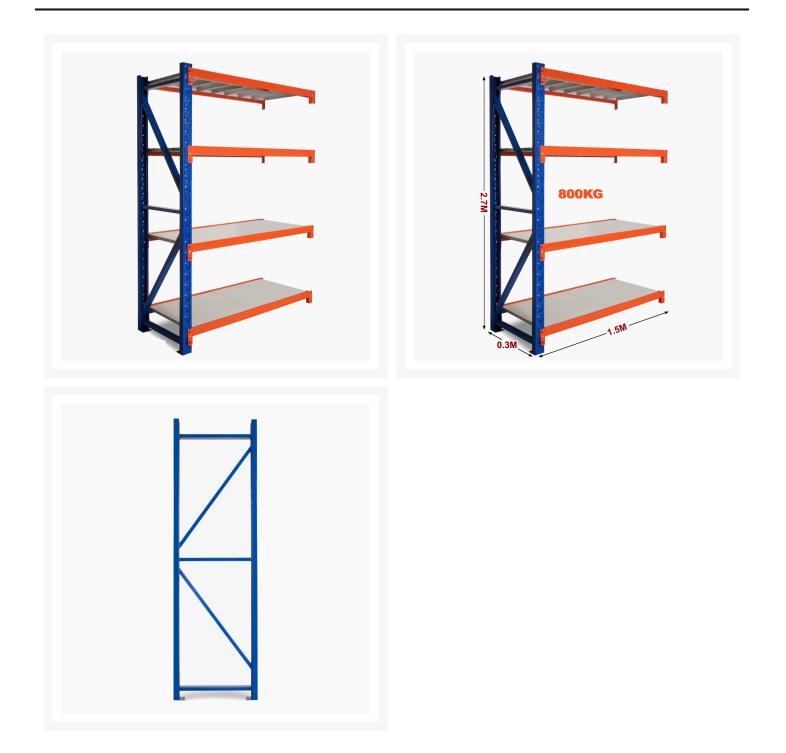

## **Product Images**

Long Span Shelving Extension Kit is designed to extend you existing Shelving purchased from us.

## Metal Shelving 800kg Extension Kit

- Easy to assemble
- Metal shelves included
- Extendable shelving system
- Holds weight up to 200kg per shelf
- Holds total weight of 800kg
- Adjustable shelf height
- Click-in system with nuts and bolt for extra security
- Made of heavy duty metal and powder coated