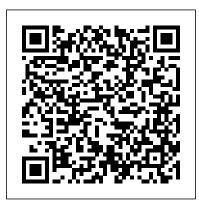

## Heavy Duty Storage Shelving 2700H x 1500W x 300D Extension Kit

## Metal Shelving 800kg Extension Kit

- Easy to assemble
- Metal shelves included
- Extendable shelving system
- Holds weight up to 200kg per shelf
- Holds total weight of 800kg
- Adjustable shelf height
- Click-in system with nuts and bolt for extra security
- Made of heavy duty metal and powder coated