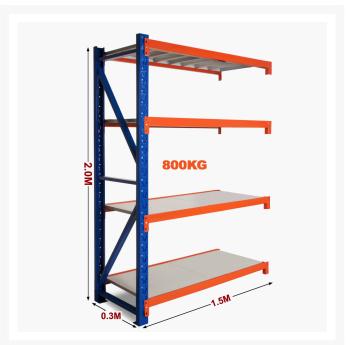

# Heavy Duty Storage Shelving 2000H x 1500W x 300D Extension Kit

#### Metal Shelving 800kg Extension Kit

- Easy to assemble
- Metal shelves included
- Extendable shelving system
- Holds weight up to 200kg per shelf
- Holds total weight of 800kg
- Adjustable shelf height
- Click-in system with nuts and bolt for extra security
- Made of heavy duty metal and powder coated