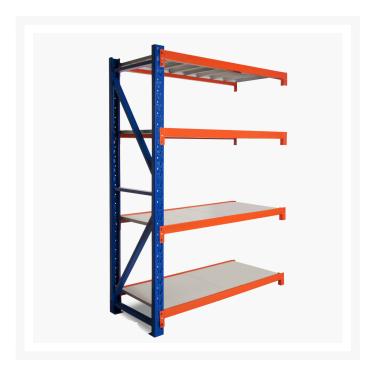

## **Description**

Long Span Shelving Extension Kit is designed to extend you existing Shelving purchased from us.

#### Metal Shelving 800kg Extension Kit

- Easy to assemble
- Metal shelves included
- Extendable shelving system
- Holds weight up to 200kg per shelf
- Holds total weight of 800kg
- Adjustable shelf height
- Click-in system with nuts and bolt for extra security
- Made of heavy duty metal and powder coated