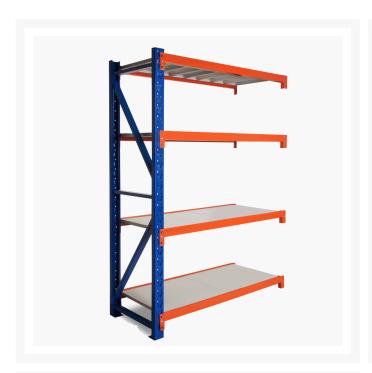

## **Product Images**

## **Description**

Long Span Shelving Extension Kit is designed to extend you existing Shelving purchased from us.

#### Metal Shelving 800kg Extension Kit

- Easy to assemble
- Metal shelves included
- Extendable shelving system
- Holds weight up to 200kg per shelf
- Holds total weight of 800kg
- Adjustable shelf height
- Click-in system with nuts and bolt for extra security
- Made of heavy duty metal and powder coated