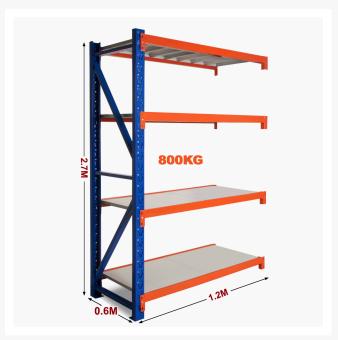

# Heavy Duty Storage Shelving 2700H x 1200W x 600D Extension Kit

#### Metal Shelving 800kg Extension Kit

- Easy to assemble
- Metal shelves included
- Extendable shelving system
- Holds weight up to 200kg per shelf
- Holds total weight of 800kg
- Adjustable shelf height
- Click-in system with nuts and bolt for extra security
- Made of heavy duty metal and powder coated