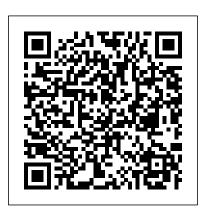

## Heavy Duty Storage Shelving 2400H x 1200W x 600D Extension Kit

## Description

Long Span Shelving Extension Kit is designed to extend you existing Shelving purchased from us. **Metal Shelving 800kg Extension Kit** 

- Easy to assemble
- Metal shelves included
- Extendable shelving system
- Holds weight up to 200kg per shelf
- Holds total weight of 800kg
- Adjustable shelf height
- Click-in system with nuts and bolt for extra security
- Made of heavy duty metal and powder coated