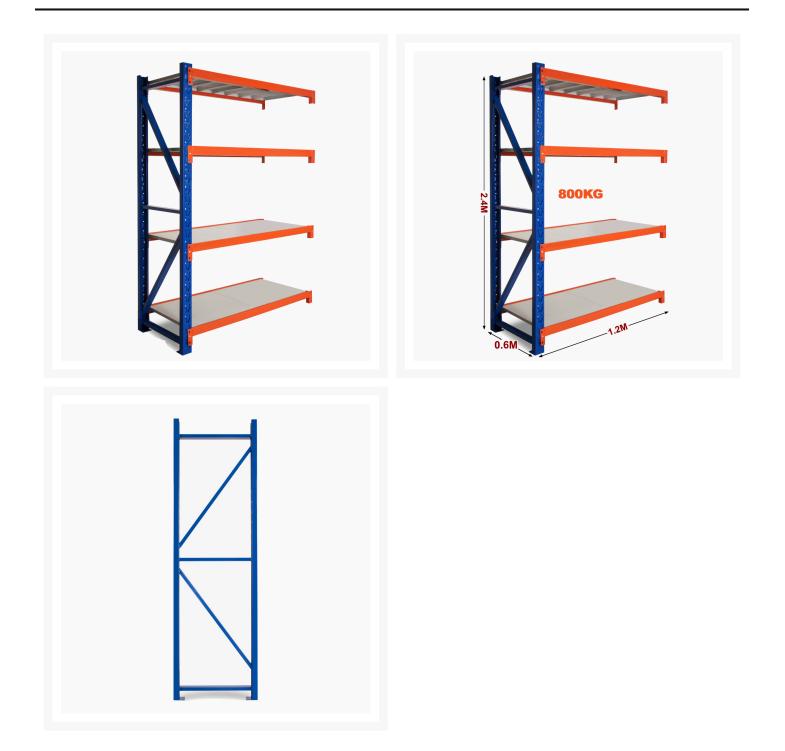

## Heavy Duty Storage Shelving 2400H x 1200W x 600D Extension Kit

## Description

Long Span Shelving Extension Kit is designed to extend you existing Shelving purchased from us. **Metal Shelving 800kg Extension Kit** 

- Easy to assemble
- Metal shelves included
- Extendable shelving system
- Holds weight up to 200kg per shelf
- Holds total weight of 800kg
- Adjustable shelf height
- Click-in system with nuts and bolt for extra security
- Made of heavy duty metal and powder coated