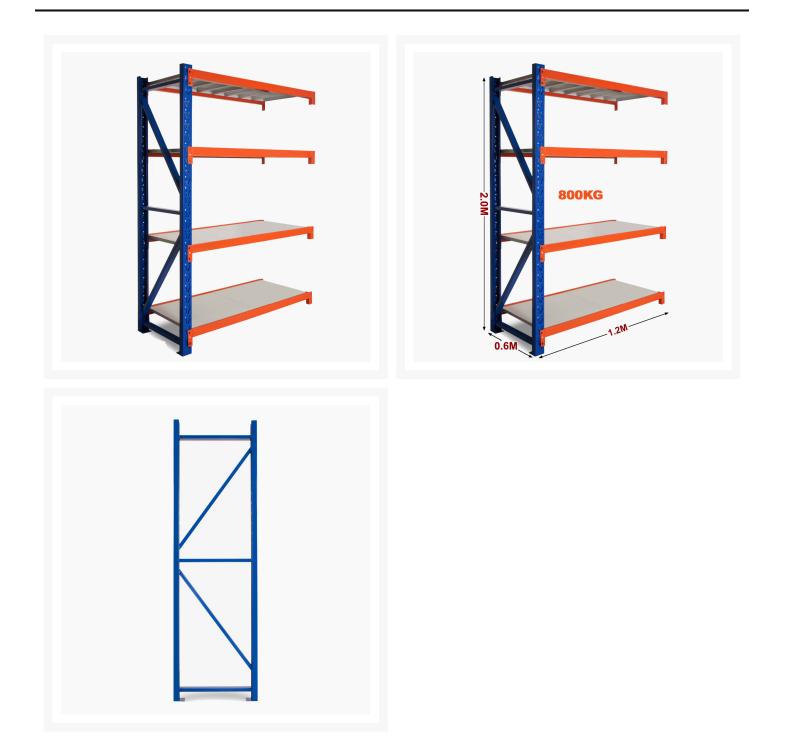

## Heavy Duty Storage Shelving 2000H x 1200W x 600D Extension Kit

## **Product Images**

Long Span Shelving Extension Kit is designed to extend you existing Shelving purchased from us.

## Metal Shelving 800kg Extension Kit

- Easy to assemble
- Metal shelves included
- Extendable shelving system
- Holds weight up to 200kg per shelf
- Holds total weight of 800kg
- Adjustable shelf height
- Click-in system with nuts and bolt for extra security
- Made of heavy duty metal and powder coated