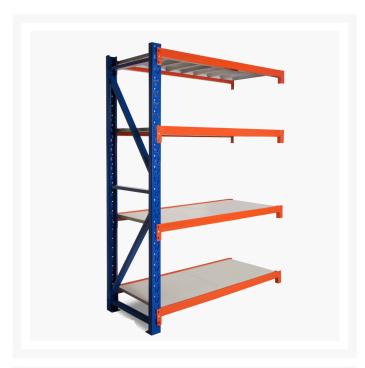

## **Description**

Long Span Shelving Extension Kit is designed to extend you existing Shelving purchased from us.

#### Metal Shelving 800kg Extension Kit

- Easy to assemble
- Metal shelves included
- Extendable shelving system
- Holds weight up to 200kg per shelf
- Holds total weight of 800kg
- Adjustable shelf height
- Click-in system with nuts and bolt for extra security
- Made of heavy duty metal and powder coated