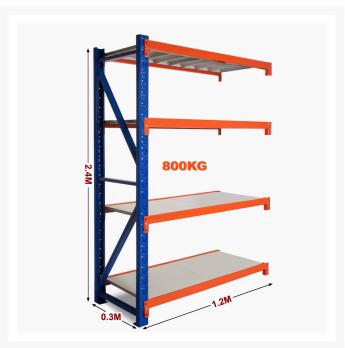

# Heavy Duty Storage Shelving 2400H x 1200W x 300D Extension Kit

#### Metal Shelving 800kg Extension Kit

- Easy to assemble
- Metal shelves included
- Extendable shelving system
- Holds weight up to 200kg per shelf
- Holds total weight of 800kg
- Adjustable shelf height
- Click-in system with nuts and bolt for extra security
- Made of heavy duty metal and powder coated