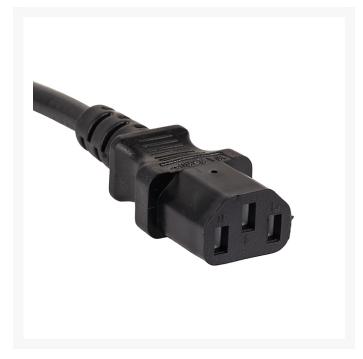

## 1m IEC C13 to C14 Extension Cable M-F | Black

Looking for a reliable and efficient way to power your computer servers and equipment? Look no further than our 1m IEC C13 to C14 Extension Cord M-F! With male IEC C14 and female IEC C13 connectors, this cable is perfect for connecting your equipment directly to a high-density PDU with IEC C13 outlets, or simply as an extension to your power cord.

### **FEATURES**

- Fitted with male IEC C14 and female IEC C13 connectors
- Designed for 10 Amp AC power