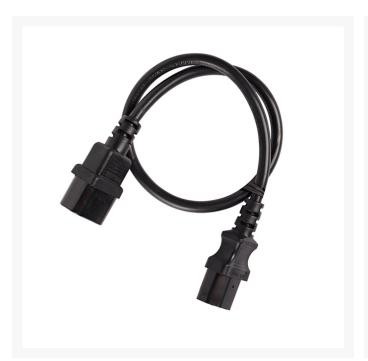

## 1m IEC C13 to C14 Extension Cable M-F | Black

Looking for a reliable and efficient way to power your computer servers and equipment? Look no further than our 1m IEC C13 to C14 Extension Cord M-F! With male IEC C14 and female IEC C13 connectors, this cable is perfect for connecting your equipment directly to a high-density PDU with IEC C13 outlets, or simply as an extension to your power cord.

Our IEC extension power cords are designed for 10 Amp AC power and are commonly used in data centers to provide connections between PDU and UPS devices and equipment with a C14 input.

Whether you're looking to power your home or office equipment, our IEC C13 to C14 Extension Cord M-F is the perfect solution. With a sleek black design and a wide range of connector types and lengths available, we have everything you need to get your equipment up and running quickly and easily.