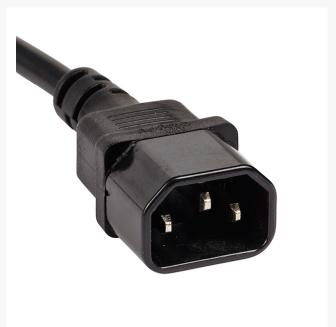

## 1m IEC C13 to C14 Extension Cable M-F | Black

Looking for a reliable and efficient way to power your computer servers and equipment? Look no further than our 1m IEC C13 to C14 Extension Cord M-F! With male IEC C14 and female IEC C13 connectors, this cable is perfect for connecting your equipment directly to a high-density PDU with IEC C13 outlets, or simply as an extension to your power cord.

### **FEATURES**

- Fitted with male IEC C14 and female IEC C13 connectors
- Designed for 10 Amp AC power