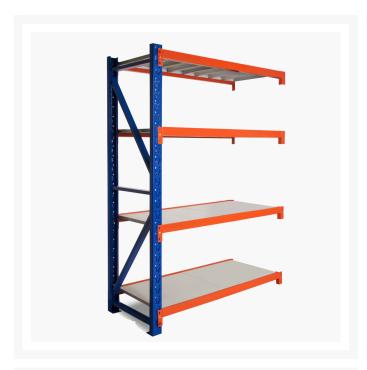

## **Description**

Long Span Shelving Extension Kit is designed to extend you existing Shelving purchased from us.

#### Metal Shelving 800kg Extension Kit

- Easy to assemble
- Metal shelves included
- Extendable shelving system
- Holds weight up to 200kg per shelf
- Holds total weight of 800kg
- Adjustable shelf height
- Click-in system with nuts and bolt for extra security
- Made of heavy duty metal and powder coated