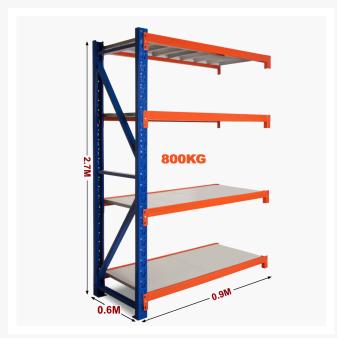

## **Description**

Long Span Shelving Extension Kit is designed to extend you existing Shelving purchased from us.

#### Metal Shelving 800kg Extension Kit

- Easy to assemble
- Metal shelves included
- Extendable shelving system
- Holds weight up to 200kg per shelf
- Holds total weight of 800kg
- Adjustable shelf height
- Click-in system with nuts and bolt for extra security
- Made of heavy duty metal and powder coated