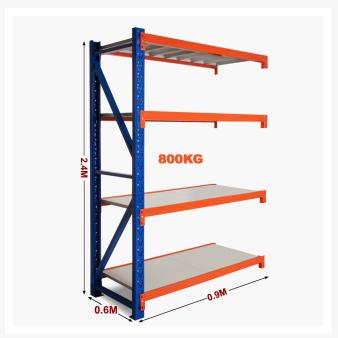

## Heavy Duty Storage Shelving 2400H x 900W x 600D Extension Kit

## **Description**

Long Span Shelving Extension Kit is designed to extend you existing Shelving purchased from us. **Metal Shelving 800kg Extension Kit** 

- Easy to assemble
- Metal shelves included
- Extendable shelving system
- Holds weight up to 200kg per shelf
- Holds total weight of 800kg
- Adjustable shelf height
- Click-in system with nuts and bolt for extra security
- Made of heavy duty metal and powder coated