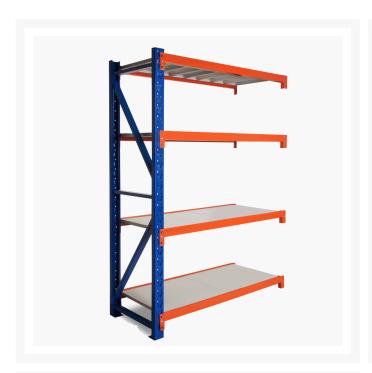

## **Product Images**

## **Description**

Long Span Shelving Extension Kit is designed to extend you existing Shelving purchased from us. **Metal Shelving 800kg Extension Kit** 

- Easy to assemble
- Metal shelves included
- Extendable shelving system
- Holds weight up to 200kg per shelf
- Holds total weight of 800kg
- Adjustable shelf height
- Click-in system with nuts and bolt for extra security
- Made of heavy duty metal and powder coated