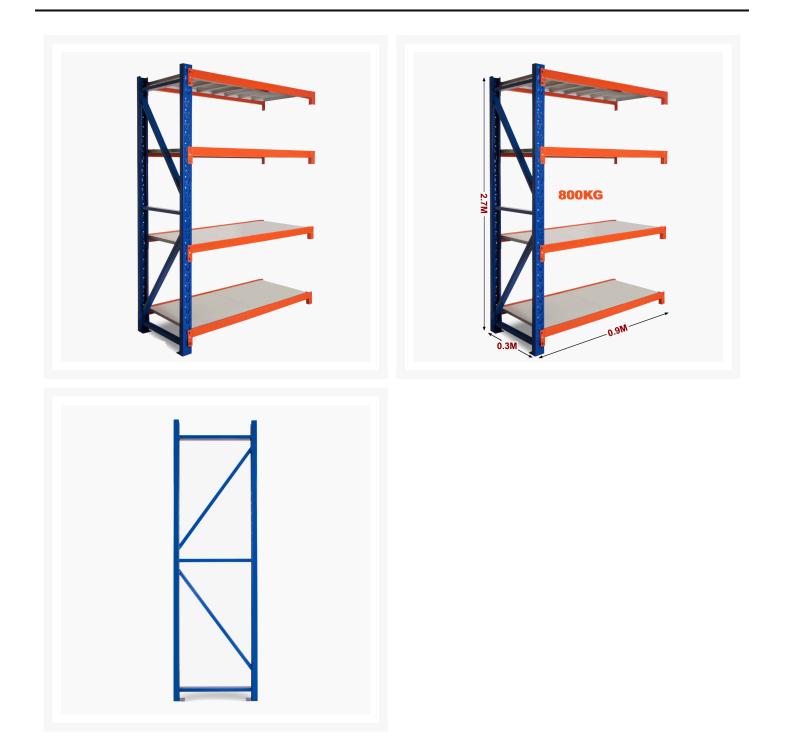

## **Product Images**

Long Span Shelving Extension Kit is designed to extend you existing Shelving purchased from us.

## Metal Shelving 800kg Extension Kit

- Easy to assemble
- Metal shelves included
- Extendable shelving system
- Holds weight up to 200kg per shelf
- Holds total weight of 800kg
- Adjustable shelf height
- Click-in system with nuts and bolt for extra security
- Made of heavy duty metal and powder coated