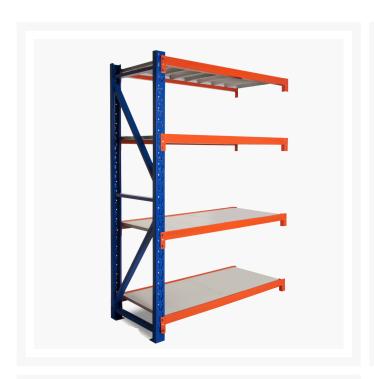

## **Description**

Long Span Shelving Extension Kit is designed to extend you existing Shelving purchased from us.

#### Metal Shelving 800kg Extension Kit

- Easy to assemble
- Metal shelves included
- Extendable shelving system
- Holds weight up to 200kg per shelf
- Holds total weight of 800kg
- Adjustable shelf height
- Click-in system with nuts and bolt for extra security
- Made of heavy duty metal and powder coated