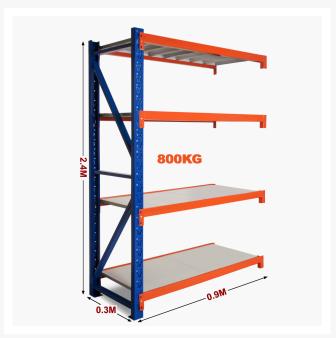

# Heavy Duty Storage Shelving 2400H x 900W x 300D Extension Kit

#### Metal Shelving 800kg Extension Kit

- Easy to assemble
- Metal shelves included
- Extendable shelving system
- Holds weight up to 200kg per shelf
- Holds total weight of 800kg
- Adjustable shelf height
- Click-in system with nuts and bolt for extra security
- Made of heavy duty metal and powder coated