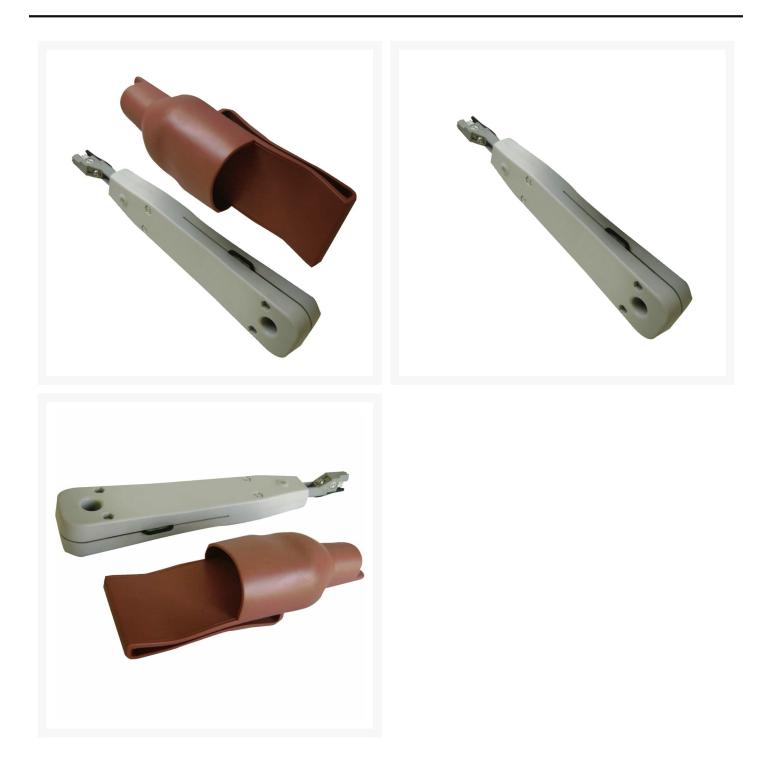

#### **Product Images**

### **Impact Tool with Pouch**

Introducing our high-quality Impact Tool with Pouch, designed for efficient and reliable installation of network cabling and work plates with LSA+ connections. Crafted from durable metal, this tool ensures long-lasting performance and precision in every use. The included carrying case adds convenience and portability, making it ideal for on-the-go professionals and technicians.