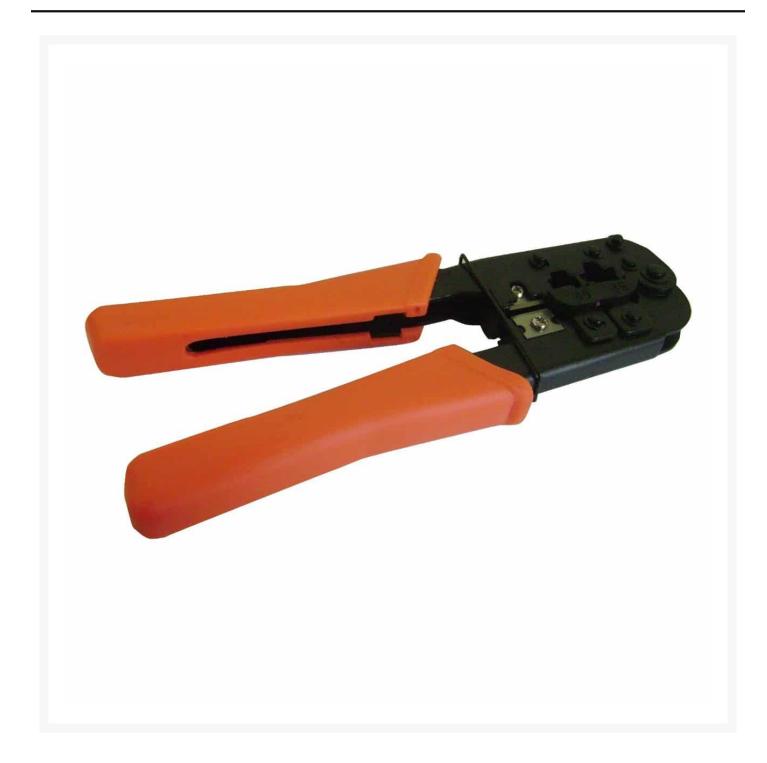

## **Crimp Tool**

Our versatile and efficient Crimp Tool is designed for seamless crimping of RJ11/RJ12 and RJ45 connectors. This heavy-duty tool is lightweight and easy to use, making it perfect for professionals and DIY enthusiasts alike. With easy wire cutting capabilities and compatibility with various connectors, it simplifies network installations and repairs.

#### **FEATURES**

- Lightweight design for comfortable use
- Easy wire cutting for quick and precise crimping
- Heavy-duty construction ensures durability
- Compatible with RJ11/RJ12 and RJ45 connectors