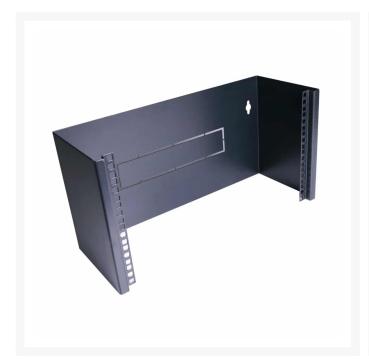

# **6RU 250mm Deep Wall Mount Frame**

#### Description

We deal with issues of compatibility and versatility with every cabinet we sell while adding premium quality into the mix. We are proud of our data racks and server cabinets. Each 6RU 250mm Deep Wall Mount Frame that come assembled, is built around universal 19" standards. Each one will work flawlessly with existing setups and equipment from leading vendors as well as with OEM brands.

Our open racks come in solid black colour. Each one has a heavy-duty framework we take great pride in. Each open rack comes ready for wiring through its pre-punched cabling holes or wiring via rear entry.

## Each 6RU 250mm Deep Wall Mount Frame features:

- Heavy duty frame work
- Cable entry in the back
- RU markings (front and back)
- Black colour
- 2-years warranty