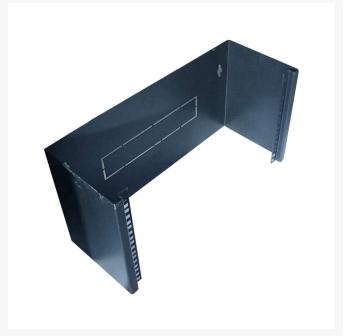

# **6RU 250mm Deep Wall Mount Frame**

#### Description

We deal with issues of compatibility and versatility with every cabinet we sell while adding premium quality into the mix. We are proud of our data racks and server cabinets. Each 6RU 250mm Deep Wall Mount Frame that come assembled, is built around universal 19" standards. Each one will work flawlessly with existing setups and equipment from leading vendors as well as with OEM brands.

Our open racks come in solid black colour. Each one has a heavy-duty framework we take great pride in. Each open rack comes ready for wiring through its pre-punched cabling holes or wiring via rear entry.

## Each 6RU 250mm Deep Wall Mount Frame features:

- Heavy duty frame work
- Cable entry in the back
- RU markings (front and back)
- Black colour
- 2-years warranty